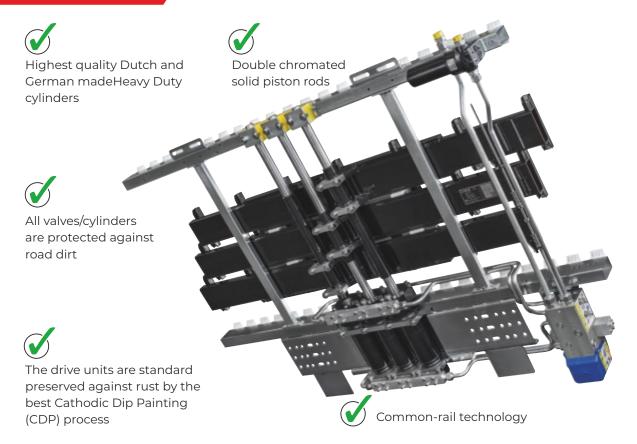

## HF500 SLC

High pressure Iter is standard

Passivated hydraulic piping

The control valve is positioned at the outside of the trailer for easy access

Sustainable environmental conservation: Because Hyva Floor fully preserves its drive units with a CDP nish, the system does not need to be repainted or renished during its lifetime.