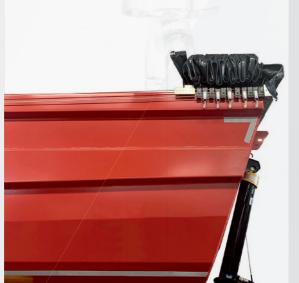

t in automatic tarpaulin system return.

HYVA slideKAP is always customized for the individual tipper body, thanks to which we get perfect adjustment and working ergonomics. Customer can choose from a wide range of options, starting from manual or automatic drive, bow heigth, tarpaulin material, to rear closing type. Due to compact connecting parts the roof requires short amount of space after opening (details in the graph below).



### **AVANTAGES**

- Easy operation from a ground level
- Improved safety
- Compatibility with almost every tipper
- Remote control operation from up to 50 m·with electric engine
- Compact when opened large loading space
- Lower fuel consumption and risk of loosing load in comparison to driving without tarpaulin
- Attractive price



#### TARPAULIN CONNECTOR



# **CONFIGURATION OPTIONS** • Bow height: 300 mm, 400 mm, 500 mm or 600 mm

- Standard tarpaulin or heat resistant material for asphalt
- transport (neoprene or special two layer insulated tarpaulin)
- Tarpaulin grammage 680 g/m2 or 900 g/m2
- Side locking system in form of "Z" profile or special hooks
- Rear closing: rolled tarpaulin with springs, semi or full automatic backdoor





## slideKAP ORDER FORM

| Company:                                                                                                              | Shipping adress:                                                                                                                                                          |
|-------------------------------------------------------------------------------------------