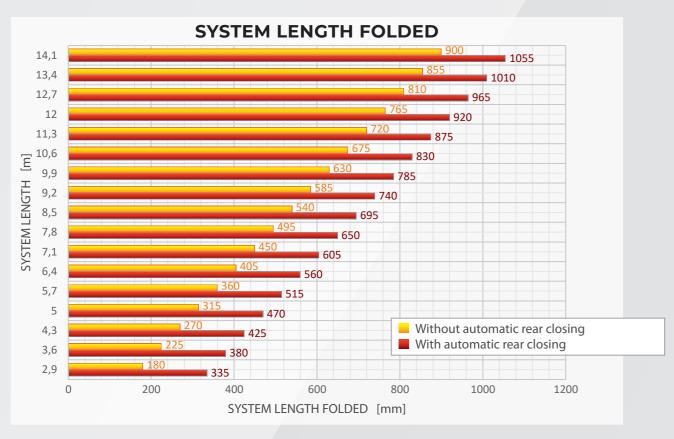

HYVA slideKAP is always customized for the individual tipper body, thanks to which we get perfect adjustment and working ergonomics. Customer can choose from a wide range of options, starting from manual or automatic drive, bow heigth, tarpaulin material, to rear closing type. Due to compact connecting parts the roof requires short amount of space after opening (details in the graph below).