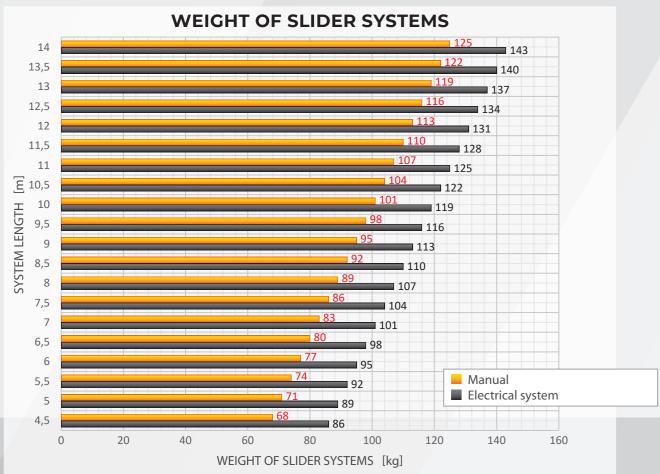

HYVA slideKAP is always customized for the individual tipper body, thanks to which we get perfect adjustment and working ergonomics. Customer can choose from a wide range of options, starting from manual or automatic drive, bow heigth, tarpaulin material, to rear closing type. Due to compact connecting parts the roof requires short amount of space after opening (details in the graph below).