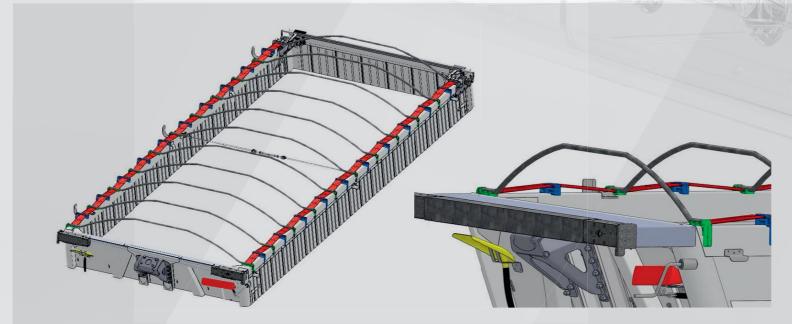

## **HYVA slideKAP**

HYVA slideKAP is an automatic tarpaulin system designed to be used on a tipper body, both rigid tipper and semi trailer tipper. HYVA slideKAP improves driver working conditions by allowing tarpaulin operation from the ground level. Special sliders construction result in opening and closing time reduction and greater work effectiveness of the tipper. On a short working distances it means few additional transports daily. This benefits, together with attractive purchase price, guarantee fast investment in automatic tarpaulin system return.

HYVA slideKAP is always customized for the individual tipper body, thanks to which we get perfect adjustment and working ergonomics. Customer can choose from a wide range of options, starting from manual or automatic drive, bow heigth, tarpaulin material, to rear closing type. Due to compact connecting parts the roof requires short amount of space after opening (details in the graph below).

#### TARPAULIN CONNECTOR