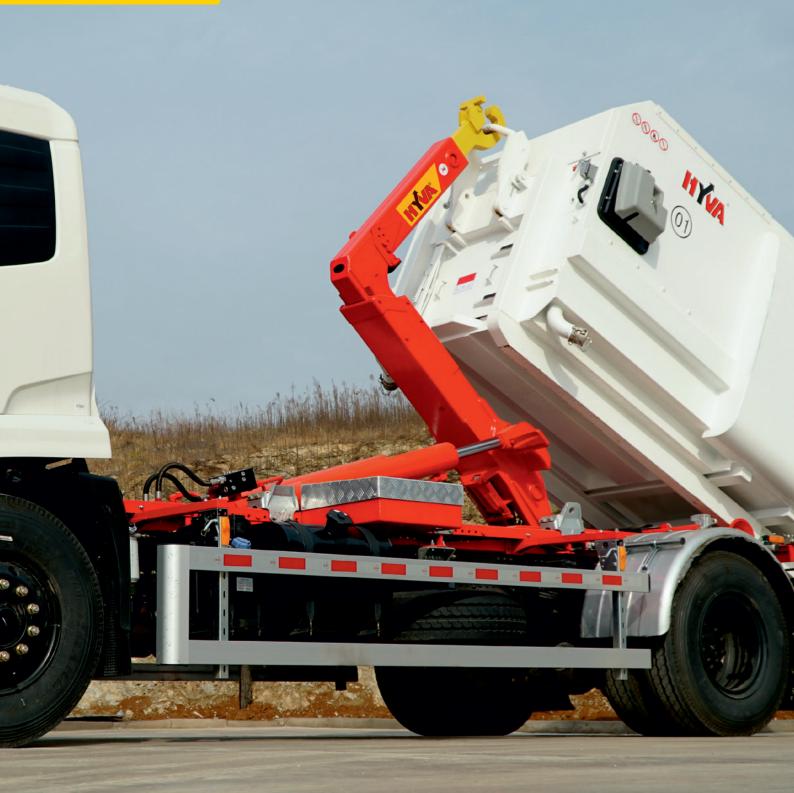

## **TITAN EVO HOOKLOADER**

Hyva Titan EVO Hookloaders are designed for daily use in rugged environments and are well known for their reliability and low maintenance. Aimed at the medium to heavy truck classes the Titan EVO hookloader can handle a wide variety of loads and containers. Further enhancing Hyva's track record for innovation and versatility, Titan EVO is the most advanced hookloader available today. Due to the extended range of advanced features and benefts, hookloader operation is now faster, safer, more effcient, and more productive than ever.

Titan EVO. For work without limit

T

T

**Main cylinders** 

High anti-corrosion

## **TITAN EVO HOOKLOADER FEATURES**