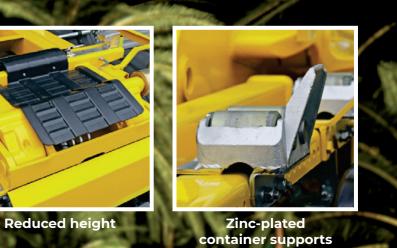

#### ROBUST

Unparalleled standard of hardness and toughness achieved by using combined abrasive resistant floor plates with Lifetime High quality Anti Corrosion Painting which offers an increased protection and preserves the resale value.

#### FACTORY END COAT

Coated in a highly corrosion resistant end coat, the Titan will stand the test of time. Standard coated in sleek black end coat from the factory. With the option to be coated in any colour, as long as there is a RAL code for it.