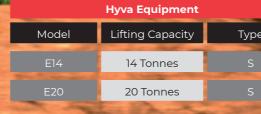

## MODEL RANGE

#### TITAN EVO HOOKLOADERS

Combi-lock

Pneumatic control

|   | Truck Chassis |       | Container        |
|---|---------------|-------|------------------|
| e | GVW           | Axles | Length (min-max) |
|   | 16-20 Tonnes  | 2     | 3400 - 6600 mm   |
|   | 26-32 Tonnes  | 3     | 3100 - 7600 mm   |