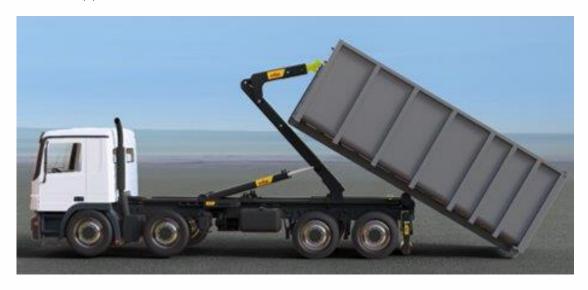

## OT30126/7/8/9: VERTICAL STABILIZER

The primary function of the vertical stabilizer is to enhance the stability of the vehicle, especially when it is engaged in loading and unloading operations. When a heavy container or load is being picked up or set down, there can be a significant shift in the center of gravity, which may destabilize the vehicle. The vertical stabilizer provides additional support and counteracts this imbalance.