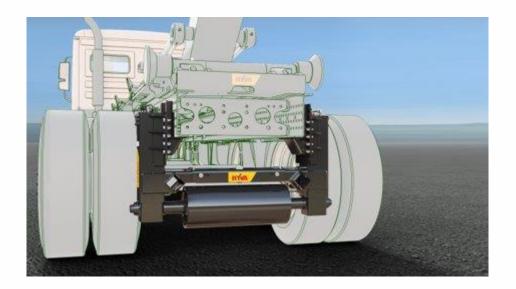

The vertical stabilizer offered by Hyva is boltable and comes painted ready out of the factory. It's available with a 270mm or a 230mm roller diameter, it is preferred to use a larger diameter in softer or muddy grounds, while the small one save you space.