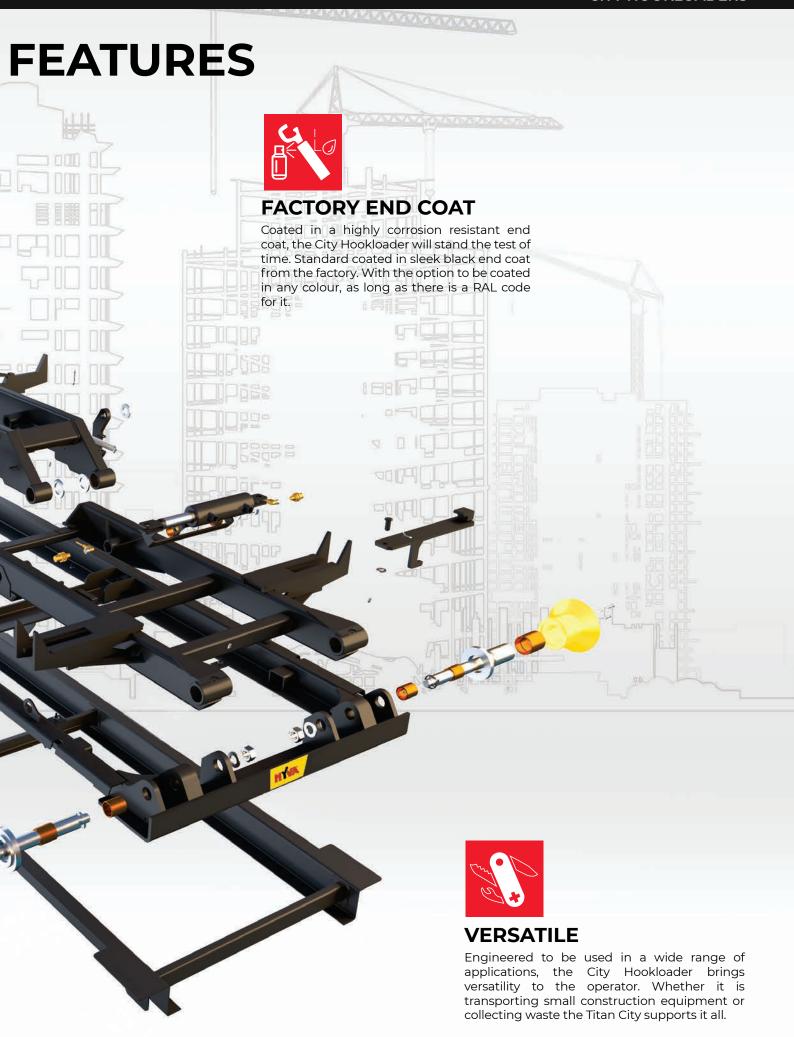

hyva.com

## CONTAINER HANDLING SYSTEMS









# CITY HOOKLOADER



### **CONTROL IT YOUR WAY**

Select one of the many options for controlling your City Hookloader. Select the operators' favourite pneumatic control or go with the more advanced electric system. We even offer control by Bowden cable putting your hands directly in touch with the flow.



#### **COMBILOCK IT ALL**

Fit your City Hookloader with the combi-lock and gain the ability to lock every container to your system. Proven hydraulic locking securing your load every time. One lock for both outside and inside locking.









#### Tipping Solutions | Container Handling | Waste Handling | Cranes

110 countries +3,500 employees 20,000 customers +30 subsidiaries 12 production facilities



Hyva is a leading provider of innovative and highly efficient transport solutions for commercial vehicles used in transport, construction, mining, materials handling and environmental service industries.

Founded in 1979 in the Netherlands, the company has a global presence with more than 30 wholly owned subsidiaries, extraordinary service coverage and 12 manufacturing facilities in Brazil, China, Europe and India.

For more information on Hyva, please visit www.hyva.com

or follow us on:



#### Hyva Holding B.V.

Antonie van Leeuwenhoekweg 37 2408 AK Alphen aan den Rijn The Netherlands Telephone: +31 (0)172 - 42 35 55