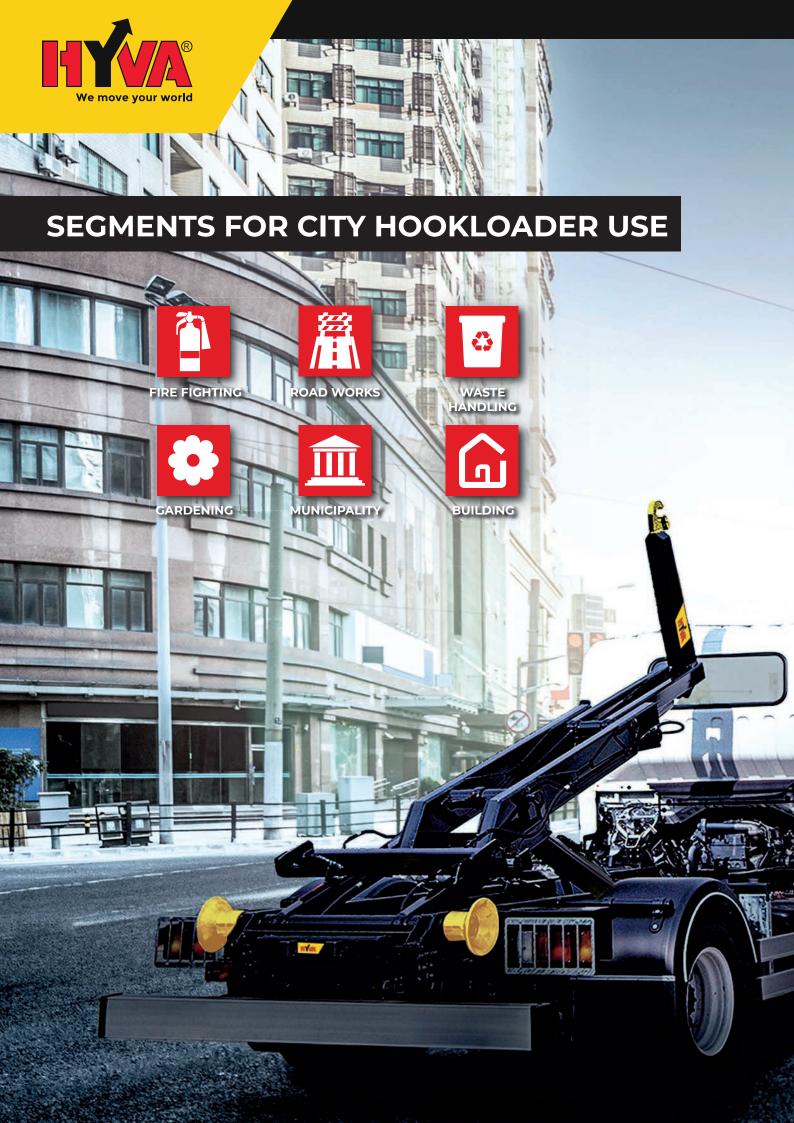

hyva.com

## CONTAINER HANDLING SYSTEMS









# CITY HOOKLOADER



### **CONTROL IT YOUR WAY**

Select one of the many options for controlling your City Hookloader. Select the operators' favourite pneumatic control or go with the more advanced electric system. We even offer control by Bowden cable putting your hands directly in touch with the flow.



#### **COMBILOCK IT ALL**

Fit your City Hookloader with the combi-lock and gain the ability to lock every container to your system. Proven hydraulic locking securing your load every time. One lock for both outside and inside locking.









#### Tipping Solutions | Container Handling | Waste Handling | Cranes

110 countries +3,500 employees 20,000 customers +30 subsidiaries 12 production facilities



Hyva is a leading provider of innovative and highly efficient transport solutions for commercial vehicles used in transport, construction, mining, materials handling and environmental service industries.

Founded in 1979 in the Netherlands, the company has a global presence with more than 30 wholly owned subsidiaries, extraordinary service coverage and 12 manufacturing facilities in Brazil, China, Europe and India.

For more information on Hyva, please visit www.hyva.com

or follow us on:



#### Hyva Holding B.V.

Antonie van Leeuwenhoekweg 37 2408 AK Alphen aan den Rijn The Netherlands Telephone: +31 (0)172 - 42 35 55 Te