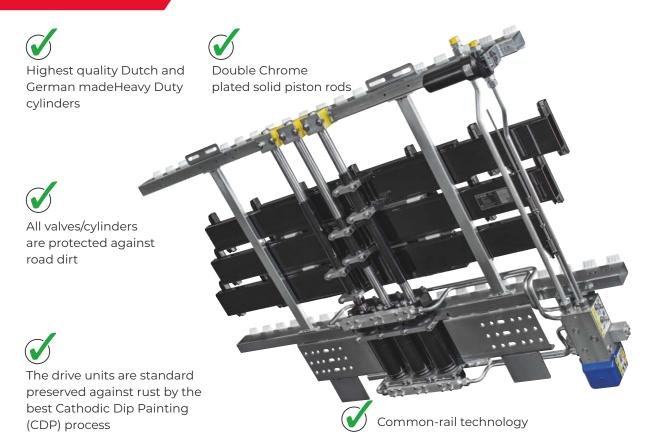

## HF500 SLC

Passivated hydraulic piping

The control valve is positioned at the outside of the trailer for easy access

**Sustainable environmental conservation:** Because Hyva Floor fully preserves its drive units are preserved thanks to CDP and does not need to be repainted throughout its life time.