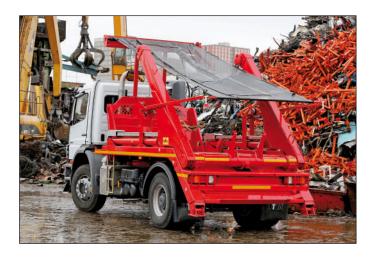

#### SKIPLOADER AUTOSHEET COVER SYSTEM

The Autosheet Cover System allows drivers to fully cover a container in under a minute, greatly improving productivity.

The equipment is operated by hydraulic power taken from the skiploader.

### **FEATURES**

Increased productivity and safety

No increase in overall width - no compromise on vehicle access onto tight areas

Integrated hydraulic power - no add on electrics or power pack

Can also be retrofitted to all makes and models

#### **FLEXIBILITY**

The container sheeting system is designed to cover various sizes of containers thus providing operational flexibility in all applications.

This autosheet cover system is hydraulically powered to deploy the sheet over the container in one simple operation.