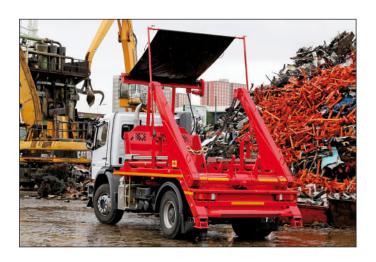

#### **SPEED**

Quick and simple to operate, keeping loading times to a minimum.