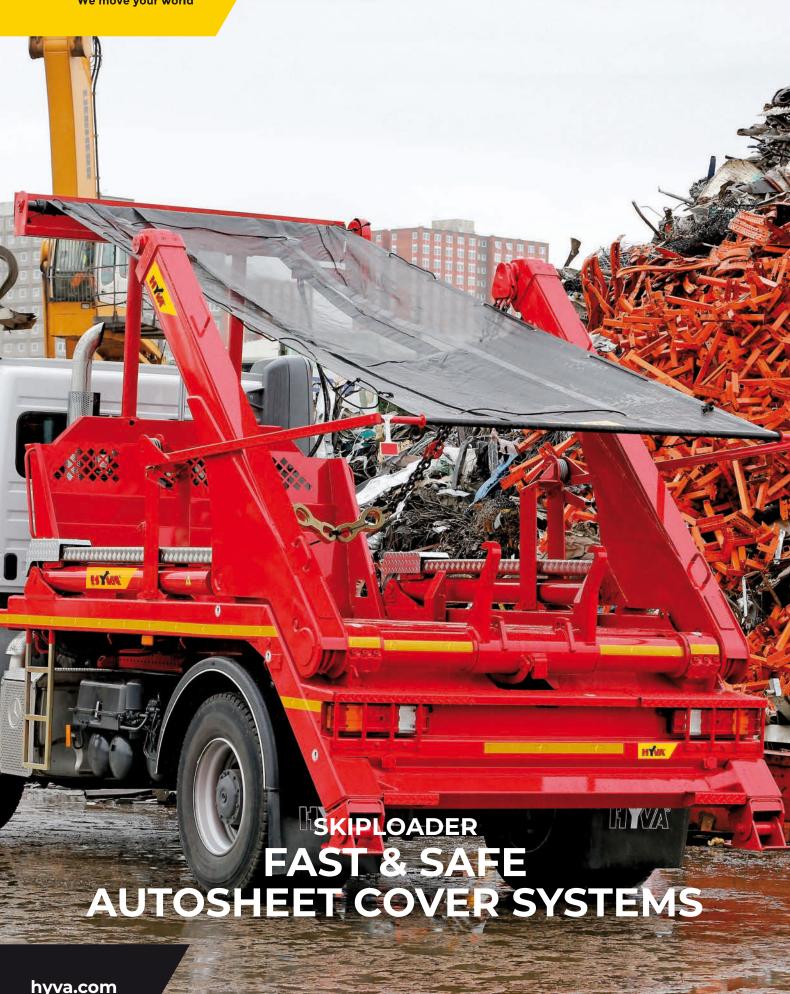

#### SKIPLOADER AUTOSHEET COVER SYSTEM

The Autosheet Cover System allows drivers to fully cover a container in under a minute, greatly improving productivity.

The equipment is operated by hydraulic power taken from the skiploader.

This avoids electric motors and the need for a seperate electro hydraulic power pack, keeping maintenance to a minimum.

Designed by Hyva engineers to be integrated into the skiploader equipment, the hydraulics and structure are matched for strength to provide a safe and secure operation without increasing the width of the vehicle.

#### **FLEXIBILITY**

The container sheeting system is designed to cover various sizes of containers thus providing operational flexibility in all applications.

This autosheet cover system is hydraulically powered to deploy the sheet over the container in one simple operation.