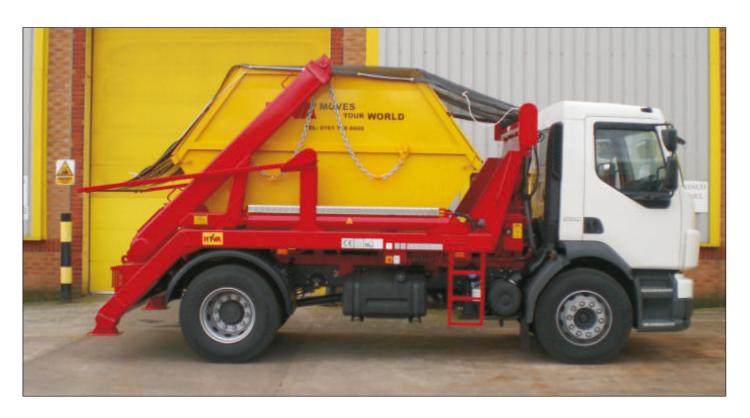

#### SKIPLOADER AUTOSHEET COVER SYSTEM

The Autosheet Cover System allows drivers to fully cover a container in under a minute, greatly improving productivity.

The equipment is operated by hydraulic power taken from the skiploader.

This avoids electric motors and the need for a seperate electro hydraulic power pack, keeping maintenance to a minimum.

Designed by Hyva engineers to be integrated into the skiploader equipment, the hydraulics and structure are matched for strength to provide a safe and secure operation without increasing the width of the vehicle.