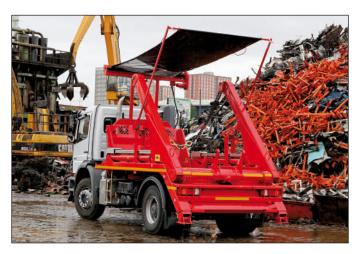

#### SKIPLOADER AUTOSHEET COVER SYSTEM

The Autosheet Cover System allows drivers to fully cover a container in under a minute, greatly improving productivity.

The equipment is operated by hydraulic power taken from the skiploader.

This avoids electric motors and the need for a seperate electro hydraulic power pack, keeping maintenance to a minimum.

Designed by Hyva engineers to be integrated into the skiploader equipment, the hydraulics and structure are matched for strength to provide a safe and secure operation without increasing the width of the vehicle.

#### **FLEXIBILITY**

The container sheeting system is designed to cover various sizes of containers thus providing operational flexibility in all applications.

This autosheet cover system is hydraulically powered to deploy the sheet over the container in one simple operation.