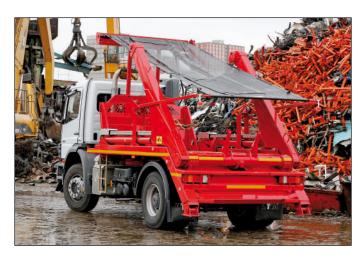

#### SKIPLOADER AUTOSHEET COVER SYSTEM

The Autosheet Cover System allows drivers to fully cover a container in under a minute, greatly improving productivity.

The equipment is operated by hydraulic power taken from the skiploader.

### **FEATURES**

Increased productivity and safety

No increase in overall width - no compromise on vehicle access onto tight areas

Integrated hydraulic power - no add on electrics or power pack

Can also be retrofitted to all makes and models

#### **FLEXIBILITY**

The container sheeting system is designed to cover various sizes of containers thus providing operational flexibility in all applications.

This autosheet cover system is hydraulically powered to deploy the sheet over the container in one simple operation.