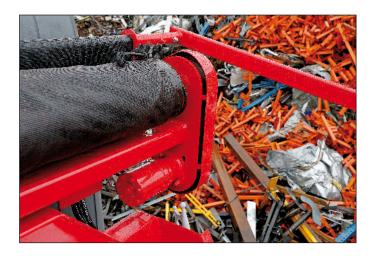

#### **FLEXIBILITY**

The container sheeting system is designed to cover various sizes of containers thus providing operational flexibility in all applications.

This autosheet cover system is hydraulically powered to deploy the sheet over the container in one simple operation.