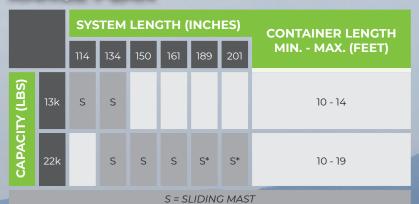

TITAN CITY HOOKLOADERS











#### SLIDING

### THE HYVA TITAN CITY

Engineered to go to every small corner of the world, the Titan City is the best choice for operators and drivers alike.

- Developed specifically for use with light commercial vehicles.
- Bringing Titan boltable mounting to lighter hookloaders.
- High-performance steel structure gives maximum strength and performance for the Hookloader.

The well-known Titan mounting has already won over many hearts and minds in the medium to heavy truck classes and is here to stay. The Titan boltable mounting makes installing the hookloader on a truck a breeze with universal and chassis specific mounting kits.

### **RANGE PLAN**



\* Only 54" Hook Height is available







# TITAN CITY HOOKLOADER FEATURES



#### **EASY MOUNTING**

The Titan series offers an easy way of mounting. Installing the hookloader on the truck with a chassis specific mounting kit achieves repeatable quality time and time again. Hyva prides itself in creating chassis specific kits for every chassis.



#### **FACTORY END COAT**

Coated in a highly corrosion resistant end coat, the Titan City will stand the test of time. Standard coated in sleek black end coat from the factory. With the option to be coated in any color, as long as there is a RAL code for it.



#### **BOLT IT ALL ACCESSORIES**

The new Titan City features a line of accessories that can be bolted straight onto the hookloader. No more searching for space on the chassis or lea