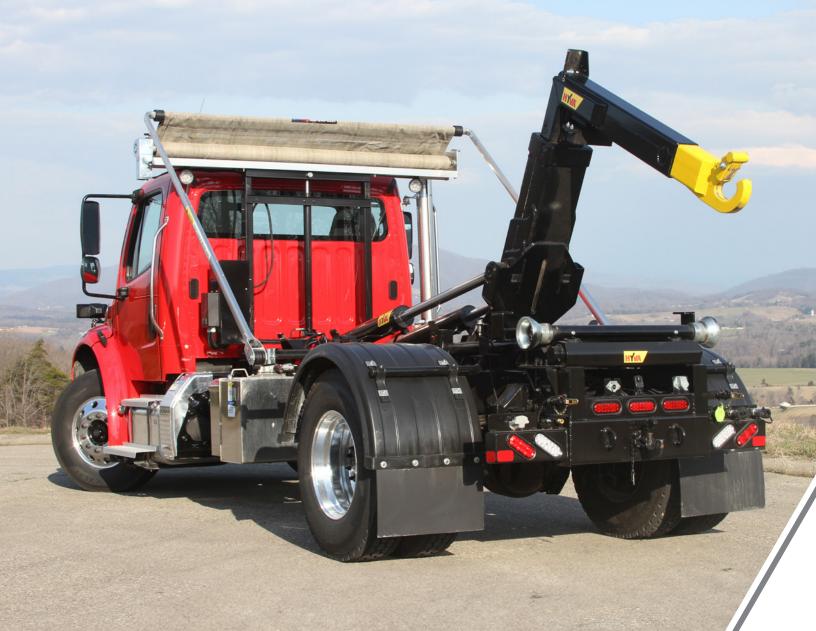

TITAN CITY HOOKLOADERS

### THE HYVA TITAN CITY

Engineered to go to every small corner of the world, the Titan City is the best choice for operators and drivers alike.

- Developed specifically for use with light commercial vehicles.
- Bringing Titan boltable mounting to lighter hookloaders.
- High-performance steel structure gives maximum strength and performance for the Hookloader.

The well-known Titan mounting has already won over many hearts and minds in the medium to heavy truck classes and is here to stay. The Titan boltable mounting makes installing the hookloader on a truck a breeze with universal and chassis specific mounting kits.

#### **DUAL PIVOT DESIGN**

All Titan City hookloaders incorporate dual pivot frame design for true dumping capabilities. This allows the container to remain secured while dumping.