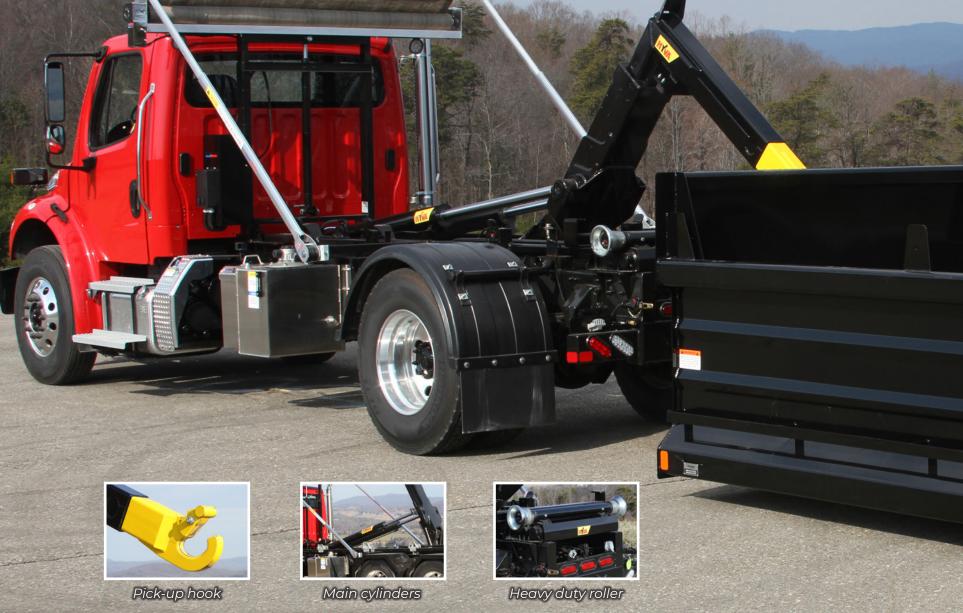

# TITAN CITY HOOKLOADER FEATURES

#### **EASY MOUNTING**

The Titan series offers an easy way of mounting. Installing the hookloader on the truck with a chassis specific mounting kit achieves repeatable quality time and time again. Hyva prides itself in creating chassis specific kits for every chassis.

#### **FACTORY END COAT**

Coated in a highly corrosion resistant end coat, the Titan City will stand the test of time. Standard coated in sleek black end coat from the factory. With the option to be coated in any color, as long as there is a RAL code for it.

#### **BOLT IT ALL ACCESSORIES**

The new Titan City features a line of accessories that can be bolted straight onto the hookloader. No more searching for space on the chassis or leaving out comfort functionalities with a Titan City. The specially designed brackets can hold a wide variety of accessories from toolboxes to fenders.

#### **CONTROL IT YOUR WAY**

Select one of the many options for controlling your Titan City. Select the operators' favorite pneumatic control or go with the more advanced electric system. We also offer manual cable controls that put your hands directly in touch with the flow.

#### **CONTAINER LOCKING OPTIONS**

A range of mechanical and hydraulic locking options for your containers. Proven locking to secure your load every time.

#### LIGHTWEIGHT DESIGN

Advanced design and constructed out of high strength steel gives you maximum payload and reduced fuel costs. The telescopic job creates optimal weight distribution during transport.

#### **DUAL PIVOT DESIGN**

All Titan City hookloaders incorporate dual pivot frame design for true dumping capabilities. This allows the container to remain secured while dumping.