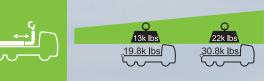

## **RANGE PLAN**

|                  |     | SYSTEM LENGTH (INCHES) |     |     |     |     |     | CONTAINER LENGTH |
|------------------|-----|------------------------|-----|-----|-----|-----|-----|------------------|
|                  |     | 114                    | 134 | 150 | 161 | 189 | 201 | MIN MAX. (FEET)  |
|                  | 13k | S                      | S   |     |     |     |     | 10 - 14          |
|                  | 22k |                        | S   | S   | S   | S*  | S*  | 10 - 19          |
| S = SLIDING MAST |     |                        |     |     |     |     |     |                  |

\* Only 54" Hook Height is available