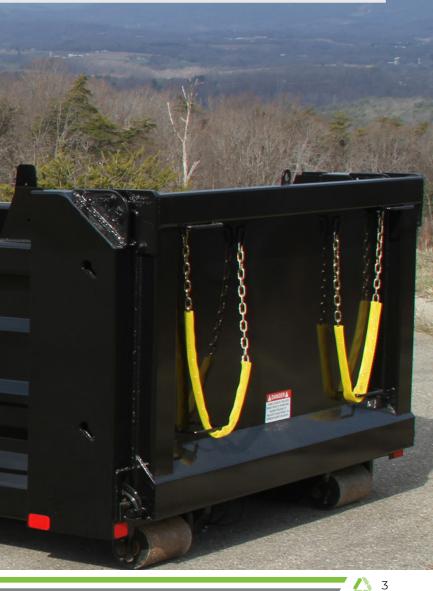

#### **CONTAINER LOCKING OPTIONS**

A range of mechanical and hydraulic locking options for your containers. Proven locking to secure your load every time.

#### **DUAL PIVOT DESIGN**

All Titan City hookloaders incorporate dual pivot frame design for true dumping capabilities. This allows the container to remain secured while dumping.

5