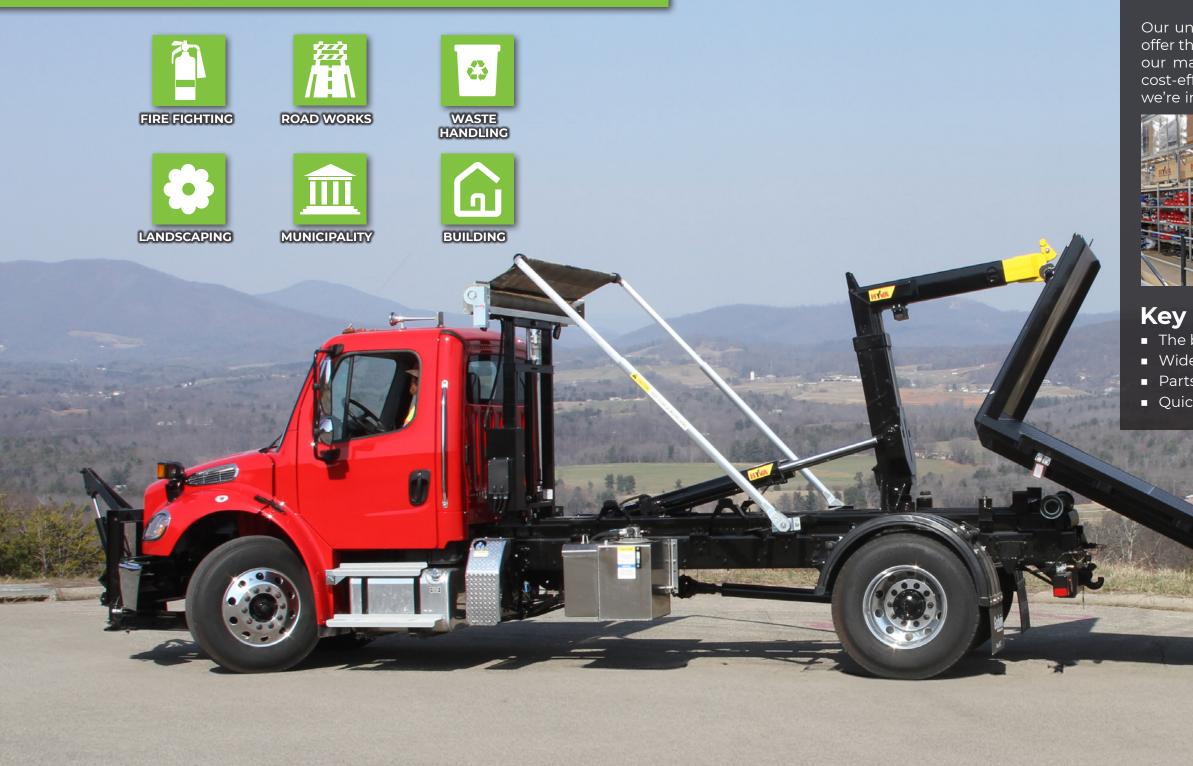

# **SEGMENTS FOR CITY HOOKLOADER USE**

# THE HYVA TITAN CITY

Engineered to go to every small corner of the world, the Titan City is the best choice for operators and drivers alike.

- Developed specifically for use with light commercial vehicles.
- Bringing Titan boltable mounting to lighter hookloaders.

III O

Main cylinders

Heavy duty roller

• High-performance steel structure gives maximum strength and performance for the Hookloader.

The well-known Titan mounting has already won over many hearts and minds in the medium to heavy truck classes and is here to stay. The Titan boltable mounting makes installing the hookloader on a truck a breeze with universal and chassis specific mounting kits.

#### **DUAL PIVOT DESIGN**

All Titan City hookloaders incorporate dual pivot frame design for true dumping capabilities. This allows the container to remain secured while dumping.

5