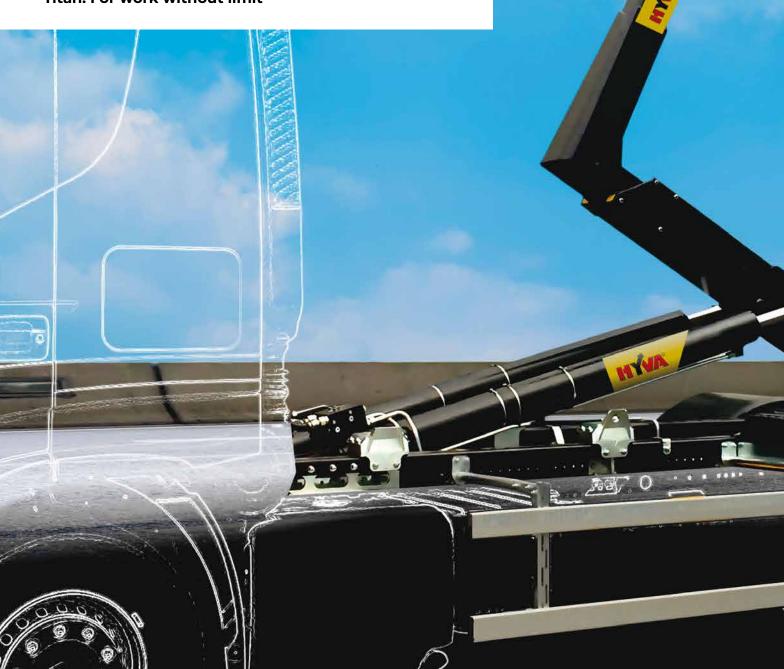

## **TITAN HOOKLOADER**

Hyva Titan Hookloaders are designed for daily use in rugged environments and are well known for their reliability and low maintenance. Aimed at the medium to heavy truck classes the Titan hookloader can handle a wide variety of loads and containers. Further enhancing Hyva's track record

# TITAN HOOKLOADER