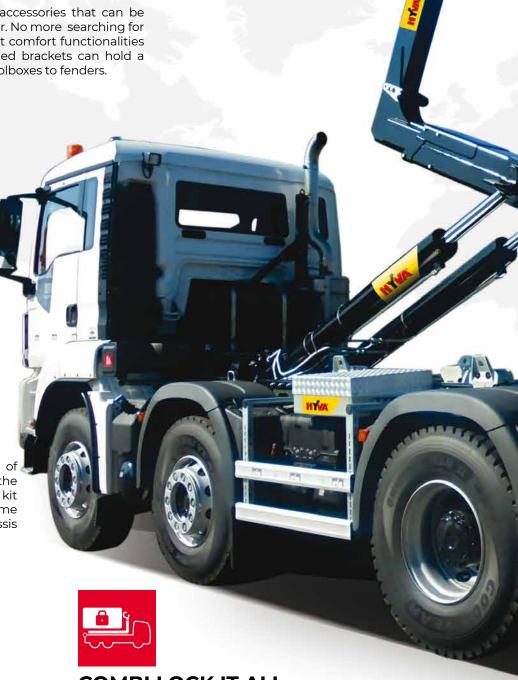

### **COMBI LOCK IT ALL**

Fit your Titan with the combi-lock and gain the ability to lock every container to your system. Proven hydraulic locking securing your load every time. One lock for both outside and inside locking.