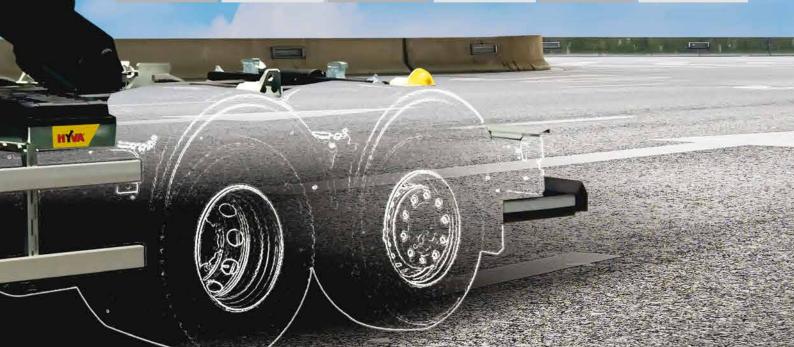

### **EASY MOUNTING**

The Titan series offers an easy way of mounting. Joining the hookloader to the truck with a chassis specific mounting kit achieves repeatable quality time and time again. Hyva prides itself in creating chassis specific kits for every chassis.