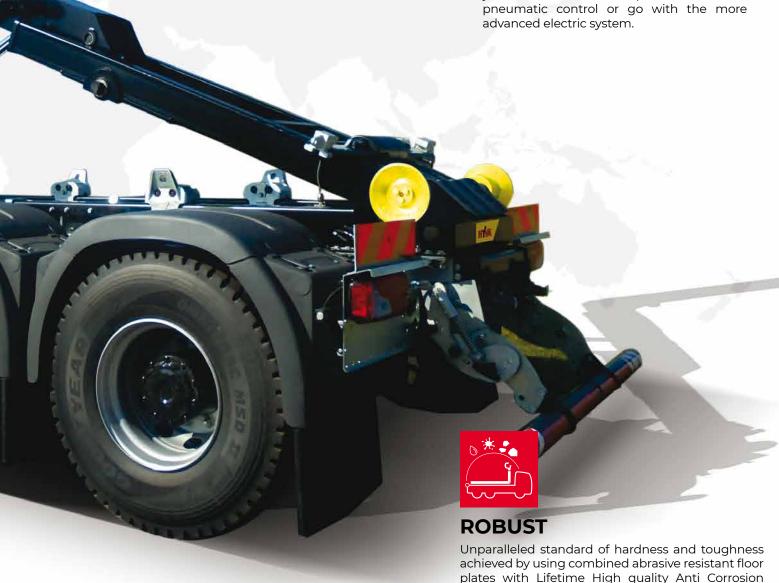

### **CONTROL IT YOUR WAY**

Select one of the many options for controlling your Titan. Select the operators' favourite pneumatic control or go with the more

plates with Lifetime High quality Anti Corrosion Painting which offers an increased protection and pre-serves the resale value.