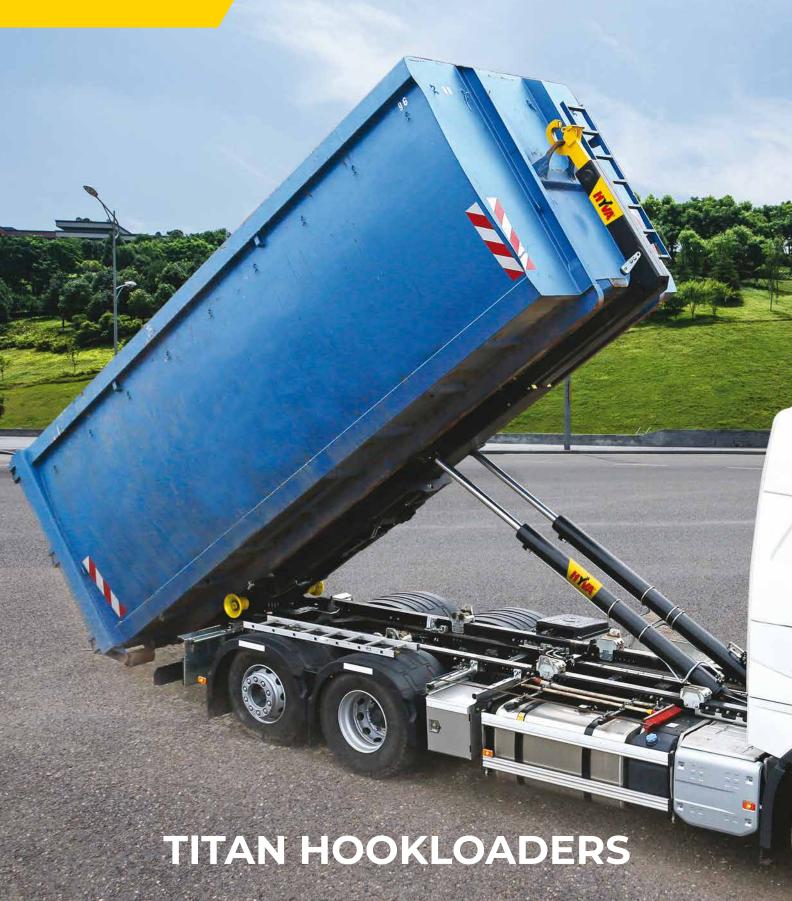

## **TITAN HOOKLOADER**

Hyva Titan Hookloaders are designed for daily use in rugged environments and are well known for their reliability and low maintenance. Aimed at the medium to heavy truck classes the Titan hookloader can handle a wide variety of loads and containers. Further enhancing Hyva's track record

# TITAN HOOKLOADER