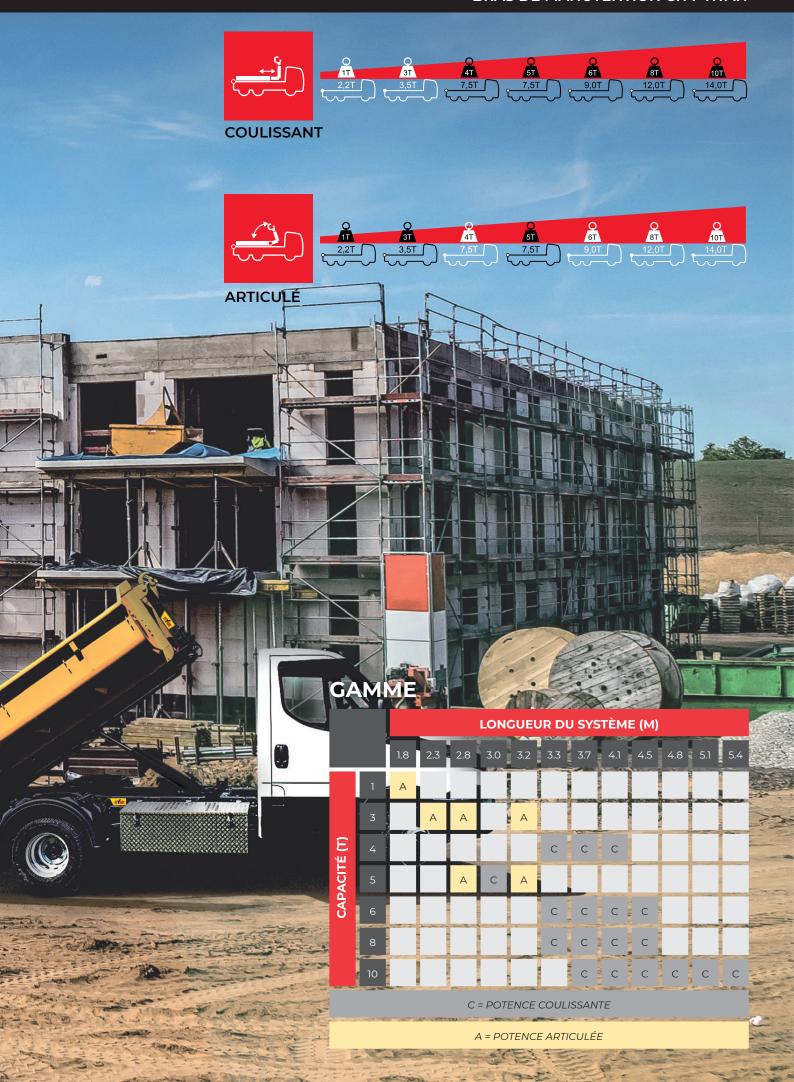

## **BRAS DE MANUTENTION CITY TITAN**







# CARACTÉRISTIQUES DU E



### **MONTAGE FACILITÉ**

La série Titan offre une solution de montage facilité. Brider le bras au véhicule, grâce à un kit de montage spécifique au châssis permet de gagner du temps et de l'efficacité aux ateliers. Hyva est fier aujourd'hui de créer des kits spécifiques pour chaque modèles de châssis.



# CONTRÔLEZ-LE COMME BON VOUS SEMBLE

Optez pour le contrôle pneumatique ou le système plus avancé électrique.



### **VERROUILLAGES RÉVERSIBLES**

Votre City Titan est équipé du verrouillage réversible "combilock". Celui-ci vous permettra un verrouillage extérieur ou intérieur en toute sécurité des conteneurs sur votre système.

## **BRAS CITY TITAN**



#### PEINTURE D'USINE

Recouvert d'une peinture de finition anti-corrosion très robuste, le Titan City