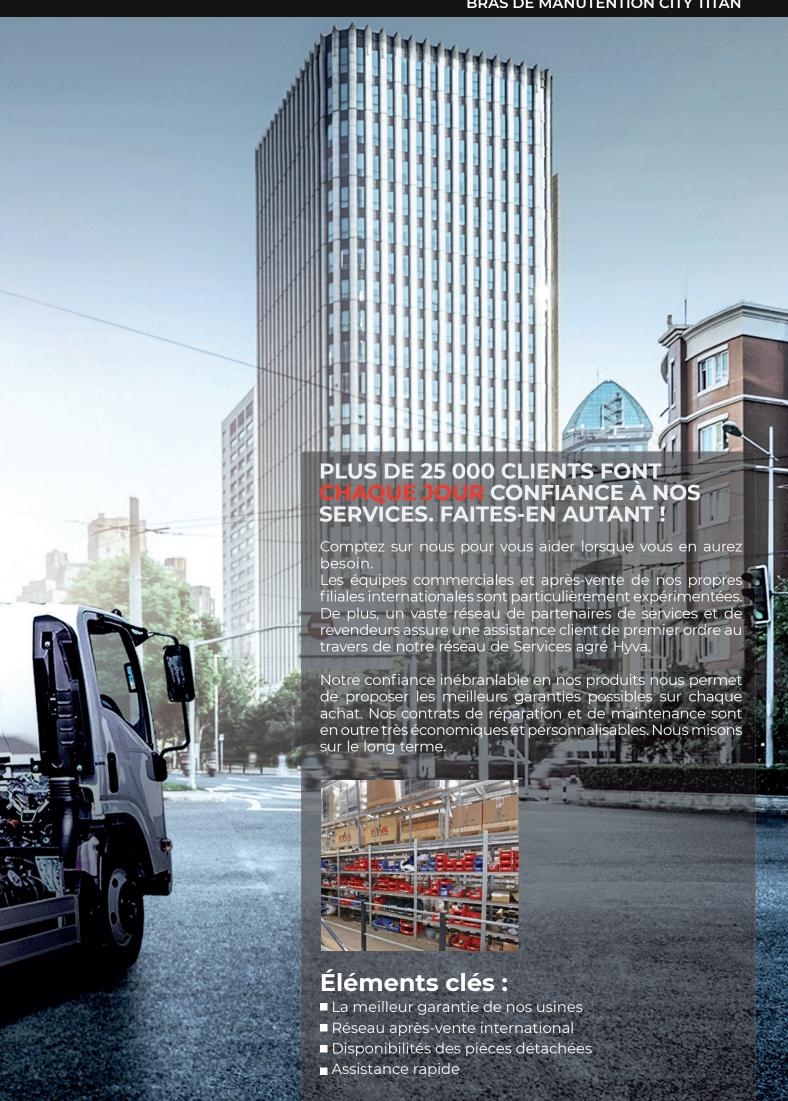

130 pays +3 000 employés 25 000 clients 37 filiales 12 sites de production

Hyva est l'un des principaux fournisseurs de solutions de transport innovantes et hautement efficaces dans le secteur des véhicules de transport, la construction, l'exploitation minière, et des services environnementaux.

Créée en 1979 aux Pays-Bas, la société est présente avec 37 filiales détenues à 100 %, une couverture de services extraordinaire et 12 sites de production au Brésil, en Chine, en Europe et en Inde.

Pour plus d'informations sur Hyva, rendez-vous sur notre site www.hyva.com ou suivez-nous sur :