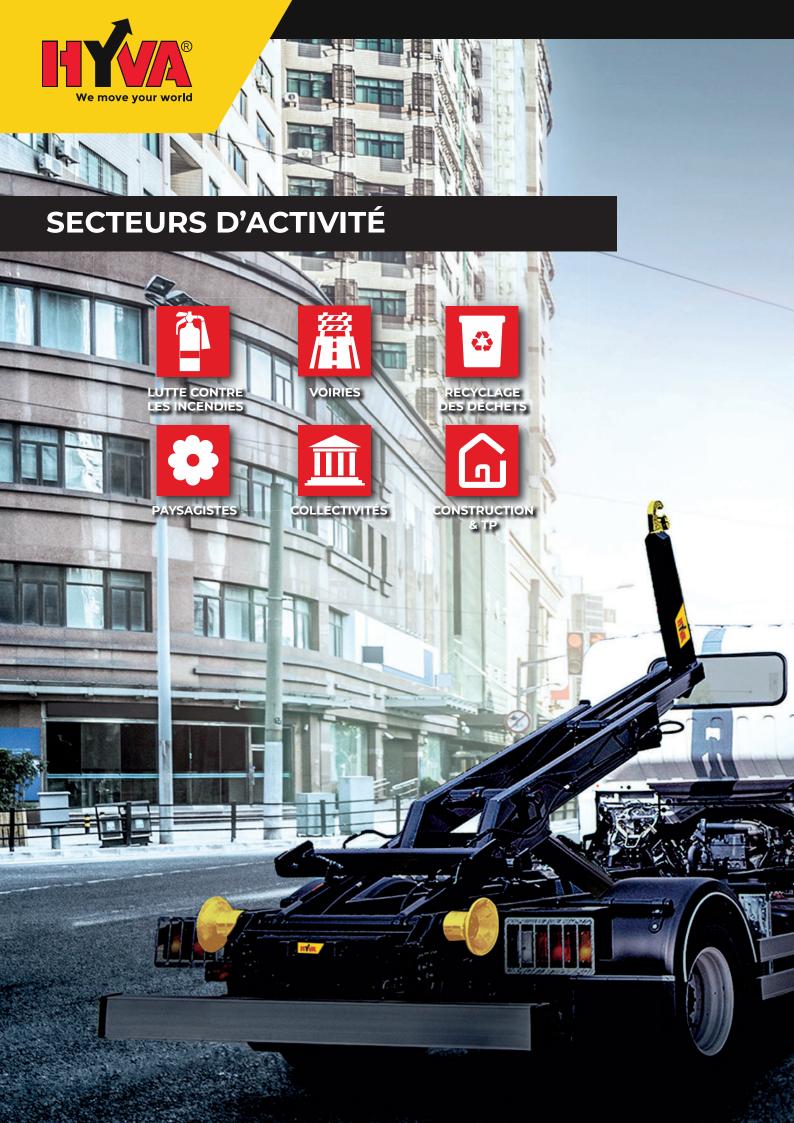

## **BRAS CITY TITAN**

### **POLYVALENCE**

Conçu pour être utilisé dans de nombreuses applications, le City Titan amène de la polyvalence pour les opérateurs. Qu'il s'agisse du transport de matériaux de construction ou de collecte des déchets, le City Titan est adapté à tout.