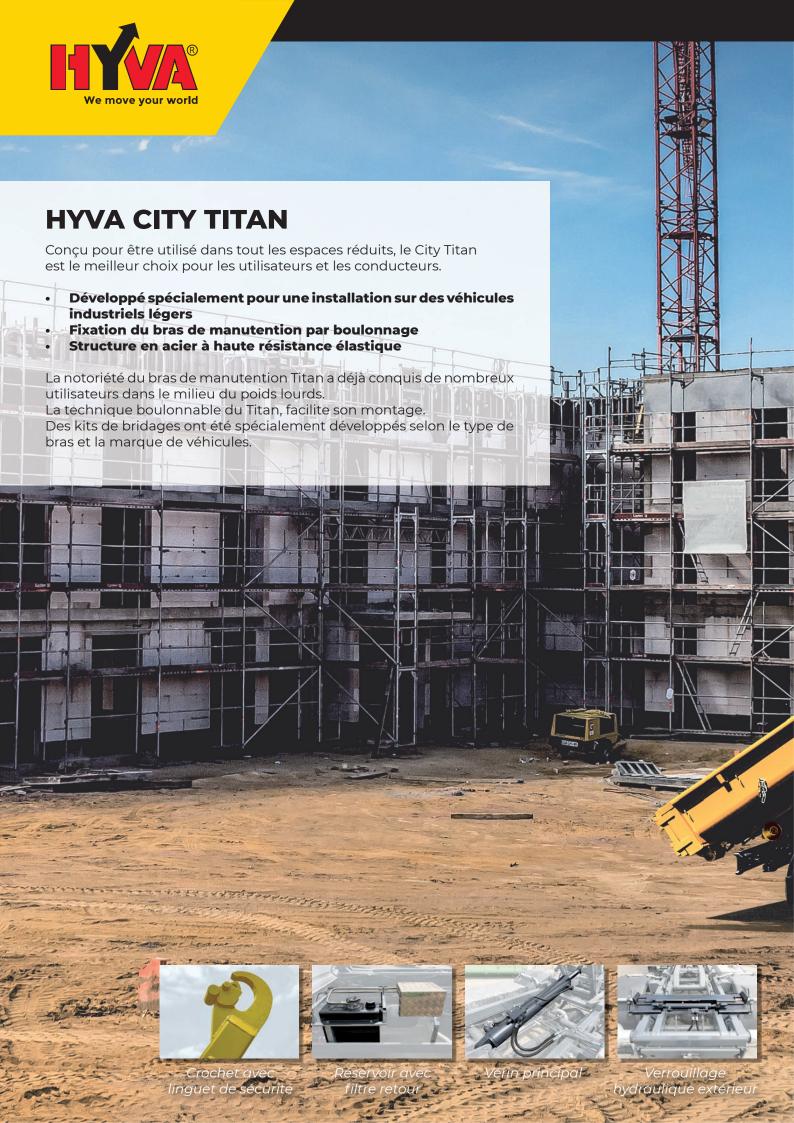

### **MONTAGE FACILITÉ**

La série Titan offre une solution de montage facilité. Brider le bras au véhicule, grâce à un kit de montage spécifique au châssis permet de gagner du temps et de l'efficacité aux ateliers. Hyva est fier aujourd'hui de créer des kits spécifiques pour chaque modèles de châssis.

### **VERROUILLAGES RÉVERSIBLES**

Votre City Titan est équipé du verrouillage réversible "combilock". Celui-ci vous permettra un verrouillage extérieur ou intérieur en toute sécurité des conteneurs sur votre système.

### ACCESSOIRES BOULONNABLES

Le nouveau bras City Titan propose une gamme d'accessoires qui peuvent être boulonnés directement sur le bras.

Plus besoin de chercher de l'espace sur le châssis ou de laisser de côté des fonctionnalités pourtant bien utiles pour le confort.

Les supports spécialement conçues peuvent contenir une grande variété d'accessoires, des coffres à outils aux divers support.