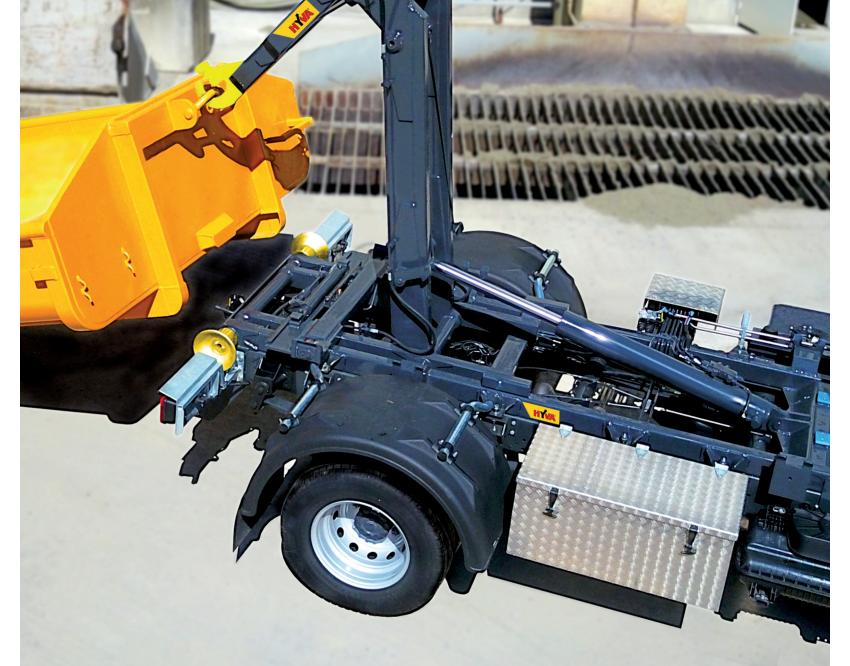

Pick-up h

The well-known Titan mounting has already won over many hearts and minds in the medium to heavy truck classes and is here to stay. The Titan boltable mounting makes building the hookloader to a truck a breeze. This is further supported with chassis specific kits allowing for the best joining of truck and hookloader.

Main cylinder

8

Hydraulic lock

### EASY MOUNTING

The Titan series offers an easy way of mounting. Joining the hookloader to the truck with a chassis specific mounting kit achieves repeatable quality time and time again. Hyva prides itself in creating chassis specific kits for every chassis.

#### **CONTROL IT YOUR WAY**

Select one of the many options for controlling your Titan City. Select the operators' favourite pneumatic control or go with the more advanced electric system. We even offer control by Bowden cable putting your hands directly in touch with the flow.

### **COMBI LOCK IT ALL**

Fit your Titan City with the combi-lock and gain the ability to lock every container to your system. Proven hydraulic locking securing your load every time. One lock for both outside and inside locking.