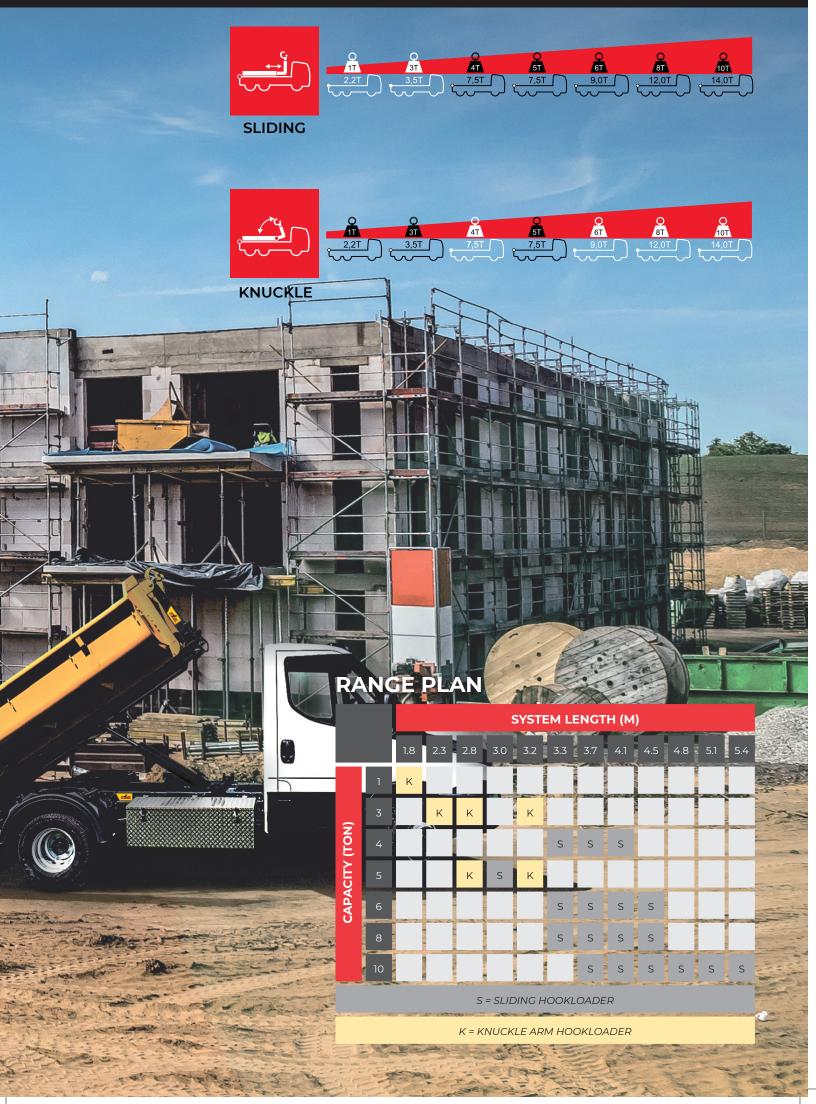

## THE HYVA TITAN CITY

Engineered to go to every small corner of the world, the Titan City is the best choice for operators and drivers alike.

- Developed specifically for use with light commercial vehicles.
- Bringing Titan boltable mounting to lighter hookloaders.
- Improved, higher performance steel structure.

Pick-up h

The well-known Titan mounting has already won over many hearts and minds in the medium to heavy truck classes and is here to stay. The Titan boltable mounting makes building the hookloader to a truck a breeze. This is further supported with chassis specific kits allowing for the best joining of truck and hookloader.