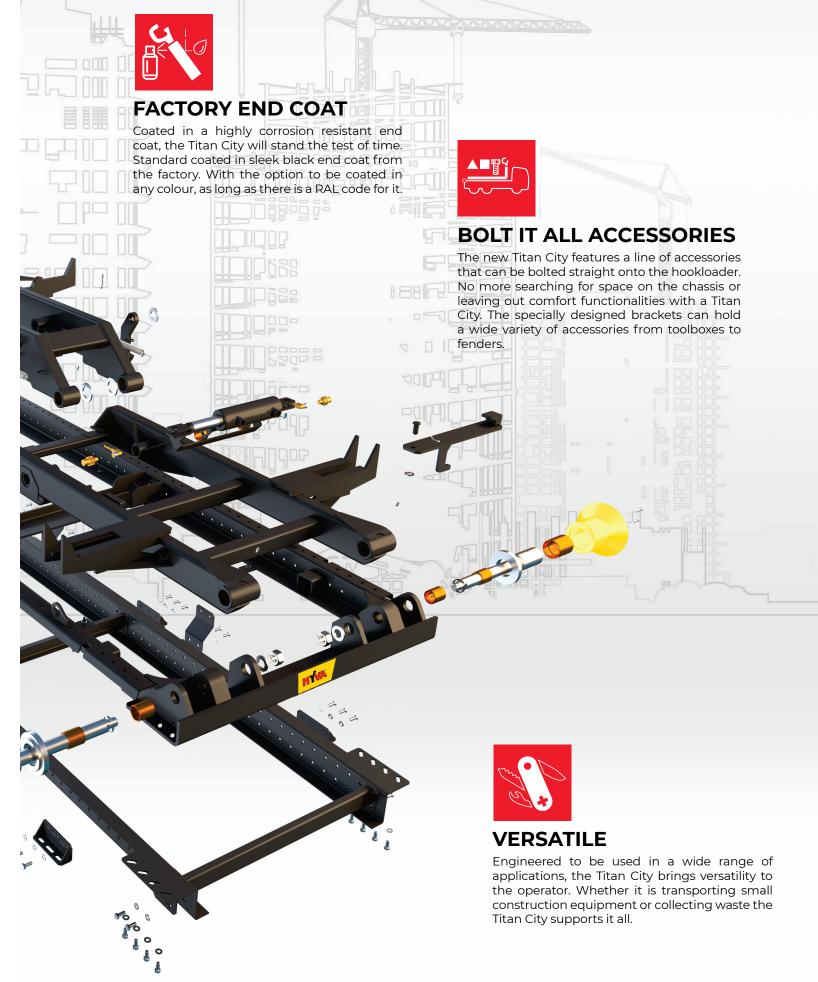

Pick-up h

The well-known Titan mounting has already won over many hearts and minds in the medium to heavy truck classes and is here to stay. The Titan boltable mounting makes building the hookloader to a truck a breeze. This is further supported with chassis specific kits allowing for the best joining of truck and hookloader.

### EASY MOUNTING

The Titan series offers an easy way of mounting. Joining the hookloader to the truck with a chassis specific mounting kit achieves repeatable quality time and time again. Hyva prides itself in creating chassis specific kits for every chassis.

#### **CONTROL IT YOUR WAY**

Select one of the many options for controlling your Titan City. Select the operators' favourite pneumatic control or go with the more advanced electric system. We even offer control by Bowden cable putting your hands directly in touch with the flow.

### **COMBI LOCK IT ALL**

Fit your Titan City with the combi-lock and gain the ability to lock every container to your system. Proven hydraulic locking securing your load every time. One lock for both outside and inside locking.