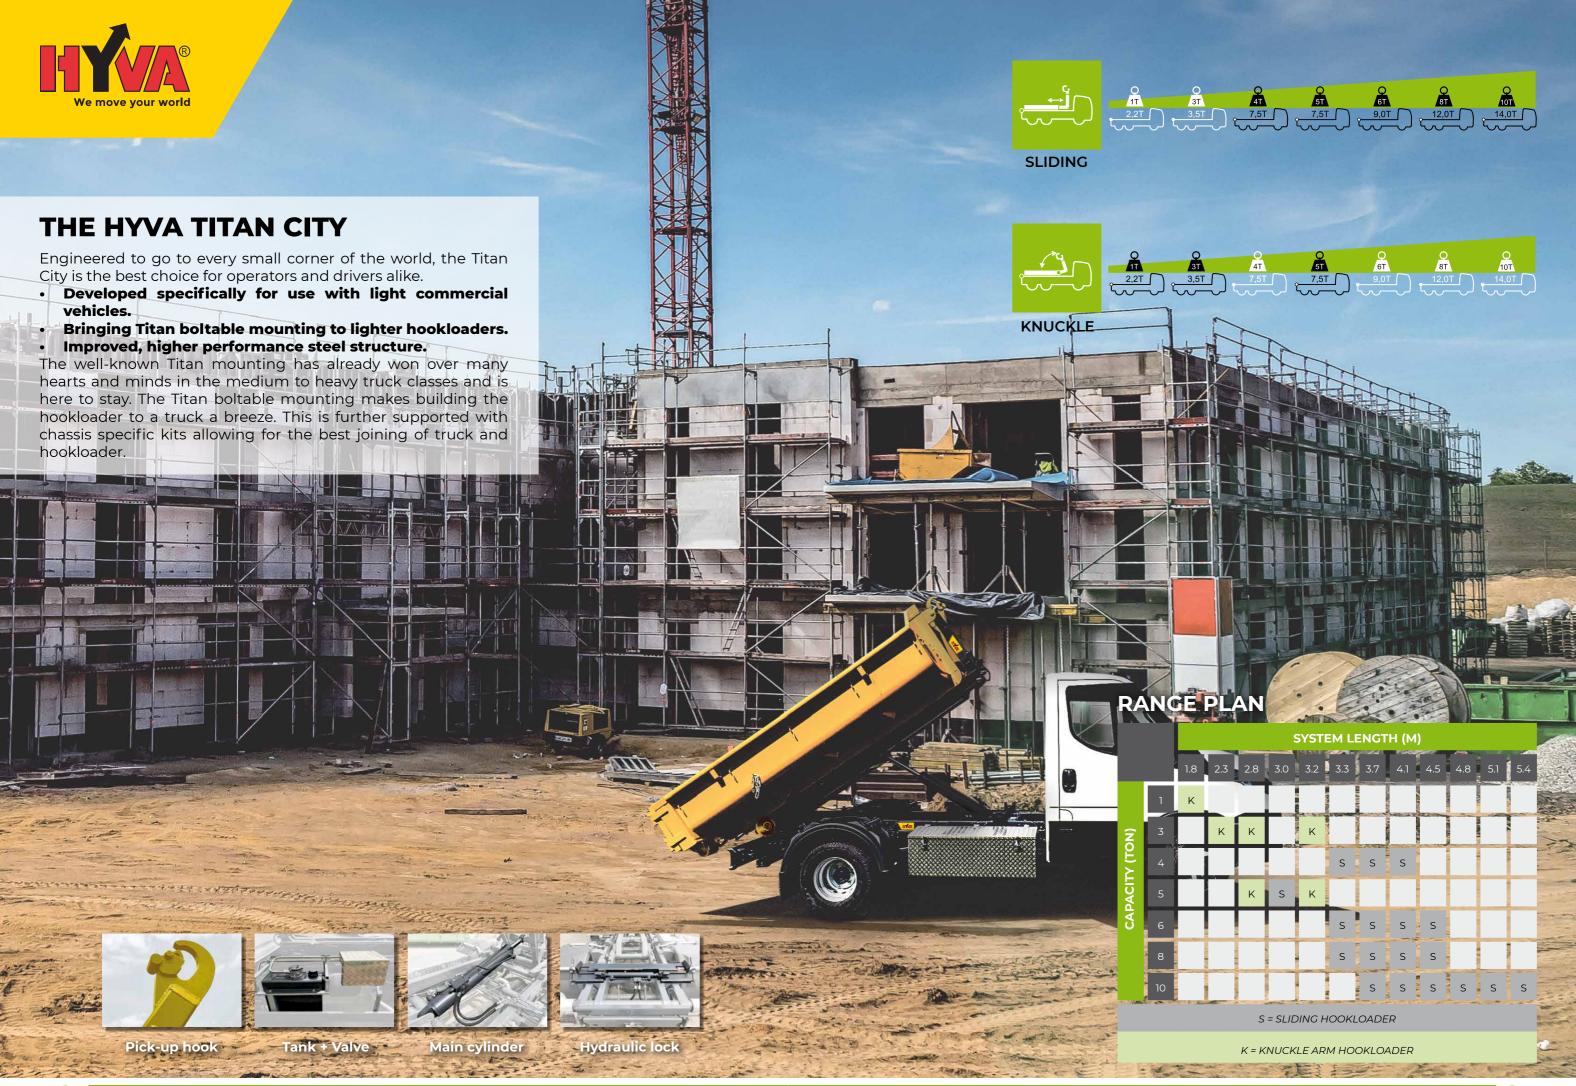

## **EASY MOUNTING**

The Titan series offers an easy way of mounting. Joining the hookloader to the truck with a chassis specific mounting kit achieves repeatable quality time and time again. Hyva prides itself in creating chassis specific kits for every chassis.

### **VERSATILE**

Engineered to be used in a wide range of applications, the Titan City brings versatility to the operator. Whether it is transporting small construction equipment or collecting waste the Titan City supports it all.