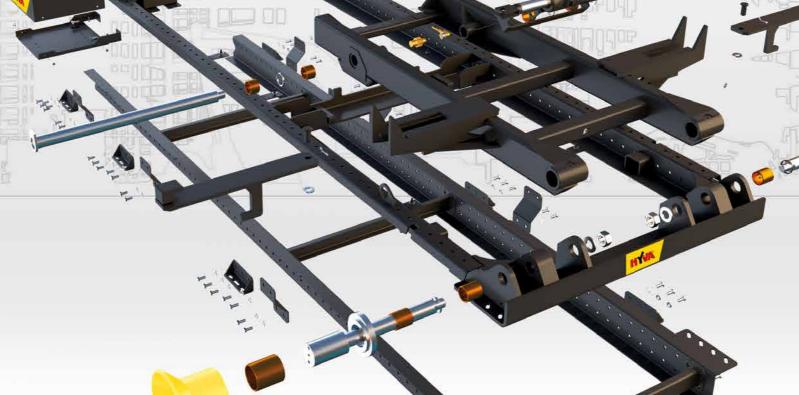

## **EASY MOUNTING**

The Titan series offers an easy way of mounting. Joining the hookloader to the truck with a chassis specific mounting kit achieves repeatable quality time and time again. Hyva prides itself in creating chassis specific kits for every chassis.

### **FACTORY END COAT**

Coated in a highly corrosion resistant end coat, the Titan City will stand the test of time. Standard coated in sleek black end coat from the factory. With the option to be coated in any colour, as long as there is a RAL code for it.