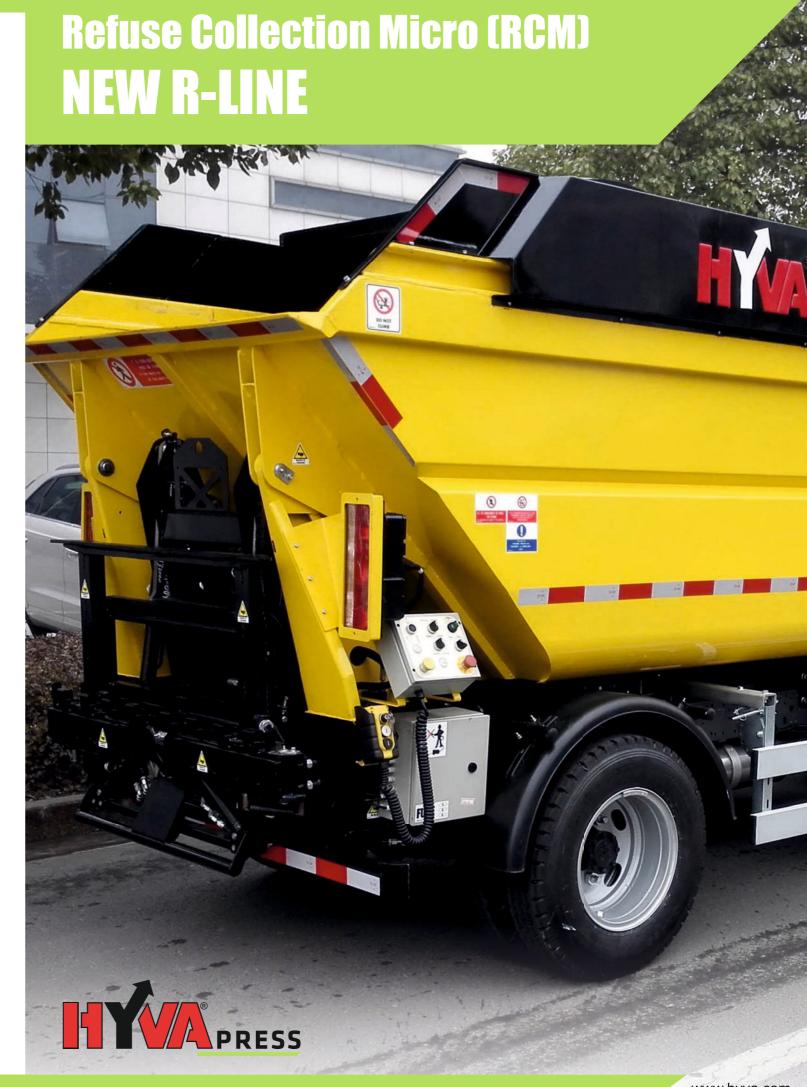

**DEALER STAMP** 





2 REFUSE COLLECTION MICRO NEW R-LINE - 3

## **INNOVATIONS THAT BRINGS A BETTER ENVIRONMENT**





## **INNOVATIONS THAT BRINGS A BETTER ENVIRONMENT**



#### Container

High tensile and wearable steels for longer lifetime.

Carriage plate
To compact the waste into the container.

Sweeper plate
To sweep the waste into the container with high capacity.

#### Container

Light weight container for more payload.

### **Unload angle**

High tipping hinge for dispose into other compactor.

### Bin lifter

Lift 120L/ 240L/ 360L/ 660L/ 1100L bins with a 70% water level without spillage or leakage.

## Container

No Leakage by the trapezoidal container.

# Loading and

unloading
Unloading of the body
from the cabin for safe operation.

### Container

Smooth side wall for be