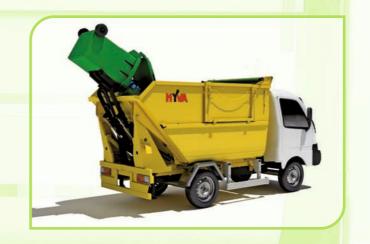

### Bin lifter

Lift 120L/ 240L/ 360L/ 660L/ 1100L bins with a 70% water level without spillage or leakage.