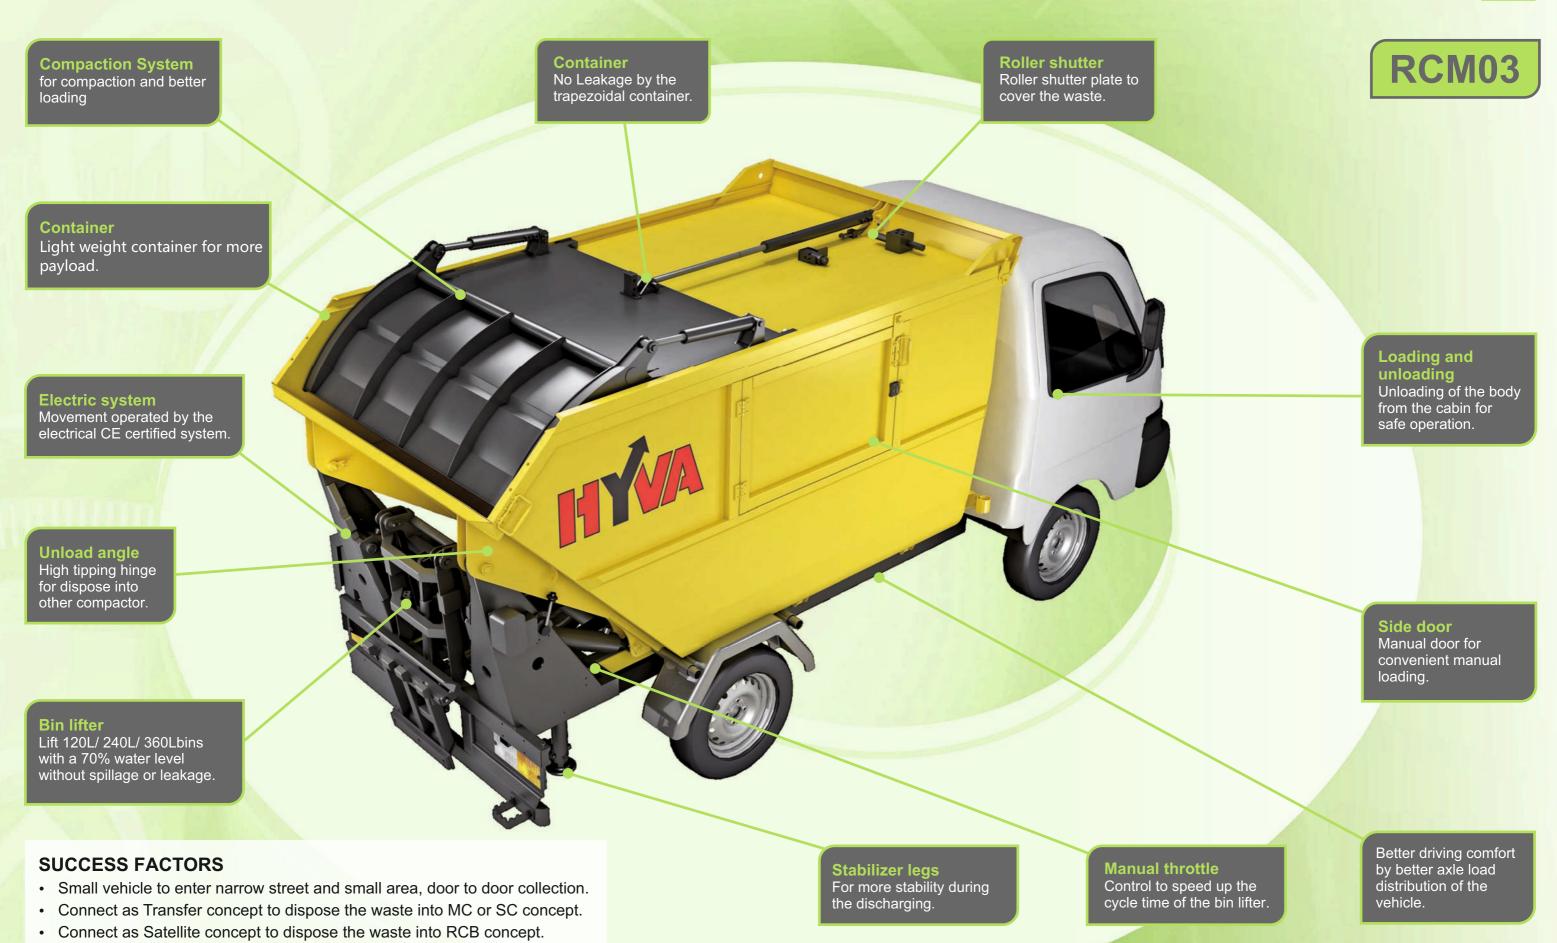

#### Container

High tensile and wearable steels for longer lifetime.

Carriage plate
To compact the waste into the container.

Sweeper plate
To sweep the waste into the container with high capacity.

#### Container

Light weight container for more payload.

### **Unload angle**

High tipping hinge for dispose into other compactor.

### Bin lifter

Lift 120L/ 240L/ 360L/ 660L/ 1100L bins with a 70% water level without spillage or leakage.

## Container

No Leakage by the trapezoidal container.

# Loading and

unloading
Unloading of the body
from the cabin for safe operation.

### Container

Smooth side wall for better appearance.

Better driving comfort by better axle load distribution of the vehicle.

#### **SUCCESS FACTORS**

- Small vehicle to enter narrow street and small area, door to door collection.
- Connect as Transfer concept to dispose the waste into MC or SC concept.
- Connect as Satellite concept to dispose the waste into RCB concept.

Stabilizer legs
For more stability during the discharging.

Collection efficiency Higher capacity can automatic be set.

### Electric system

Movement operated by the electrical CE certified system.

REFUSE COLLECTION MICRO R-LINE - 7