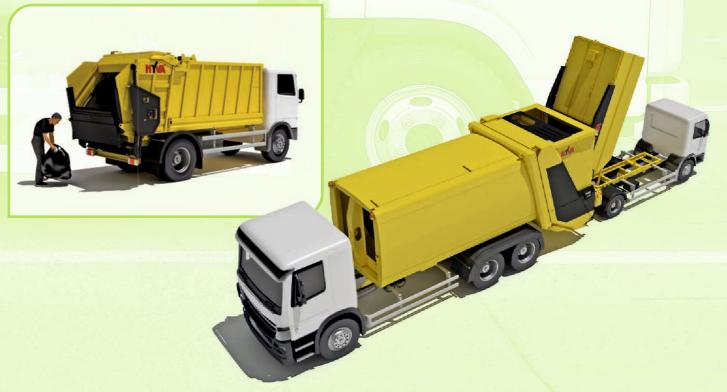

# Loading and

unloading
Unloading of the body
from the cabin for safe operation.