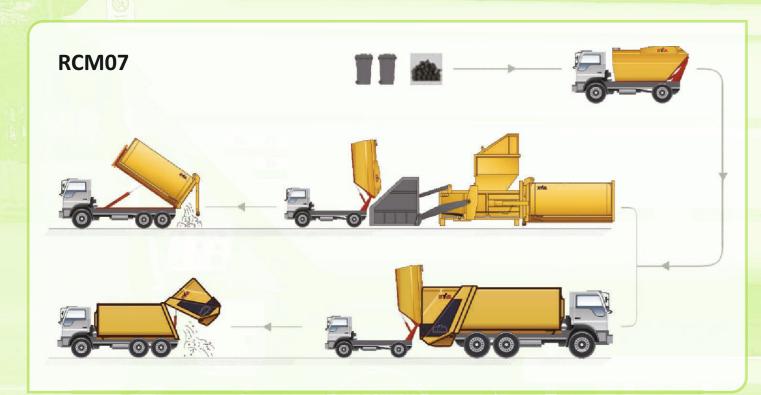

| 3800                                  |
| Size body (m³)                     | 3.5                        | 7                                     | 10                                    |
| Bin lifter capacity (kg)           | 250                        | 500                                   | 500                                   |
| Bin type                           | EN 840 -<br>120L/240L/360L | EN 840 -<br>120L/240L/360L/660L/1100L | EN 840 -<br>120L/240L/360L/660L-1100L |
| Bin lifter cycle time (sec)        | 14                         | 15                                    | 19                                    |
|                                    | 100000                     |                                       |                                       |











REFUSE COLLECTION MICRO NEW R-LINE - 11