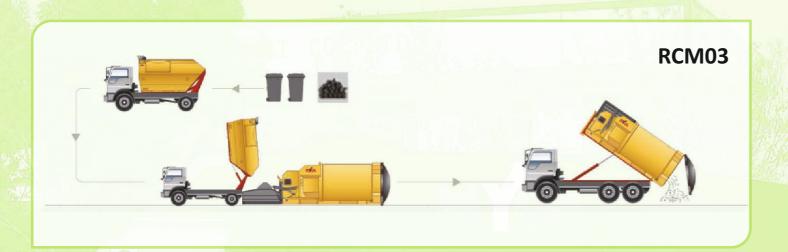

f the body
from the cabin for safe operation.

### Container

Smooth side wall for better appearance.

Better driving comfort by better axle load distribution of the vehicle.

#### **SUCCESS FACTORS**

- Small vehicle to enter narrow street and small area, door to door collection.
- Connect as Transfer concept to dispose the waste into MC or SC concept.
- Connect as Satellite concept to dispose the waste into RCB concept.

Stabilizer legs
For more stability during the discharging.

Collection efficiency Higher capacity can automatic be set.

### Electric system

Movement operated by the electrical CE certified system.

REFUSE COLLECTION MICRO R-LINE - 7

## **INNOVATIONS THAT BRINGS A BETTER ENVIRONMENT**





REFUSE COLLECTION MICRO NEW R-LINE - 9

# **WORKFLOW**

# **SPECIFICATIONS**





| Item                               | Specifications             |                                       |                                       |
|------------------------------------|----------------------------|---------------------------------------|---------------------------------------|
| Body type                          | RCM03                      | RCM07                                 | RCM10                                 |
| Recommended GVW (kg)               | 2000-4000                  | 5000-8000                             | 8000-12000                            |
| Body size (L*W*H) (mm)             | 2801x1514x1473             | 3965x1885x1674                        | 4953x2290x1760                        |
| Super structrure total weight (kg) | 870