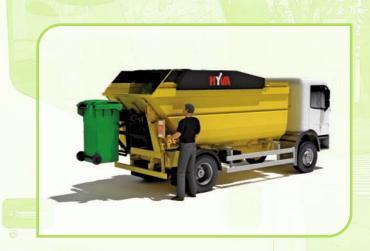

### Bin lifter

Lift 120L/ 240L/ 360L/ 660L/ 1100L bins with a 70% water level without spillage or leakage.