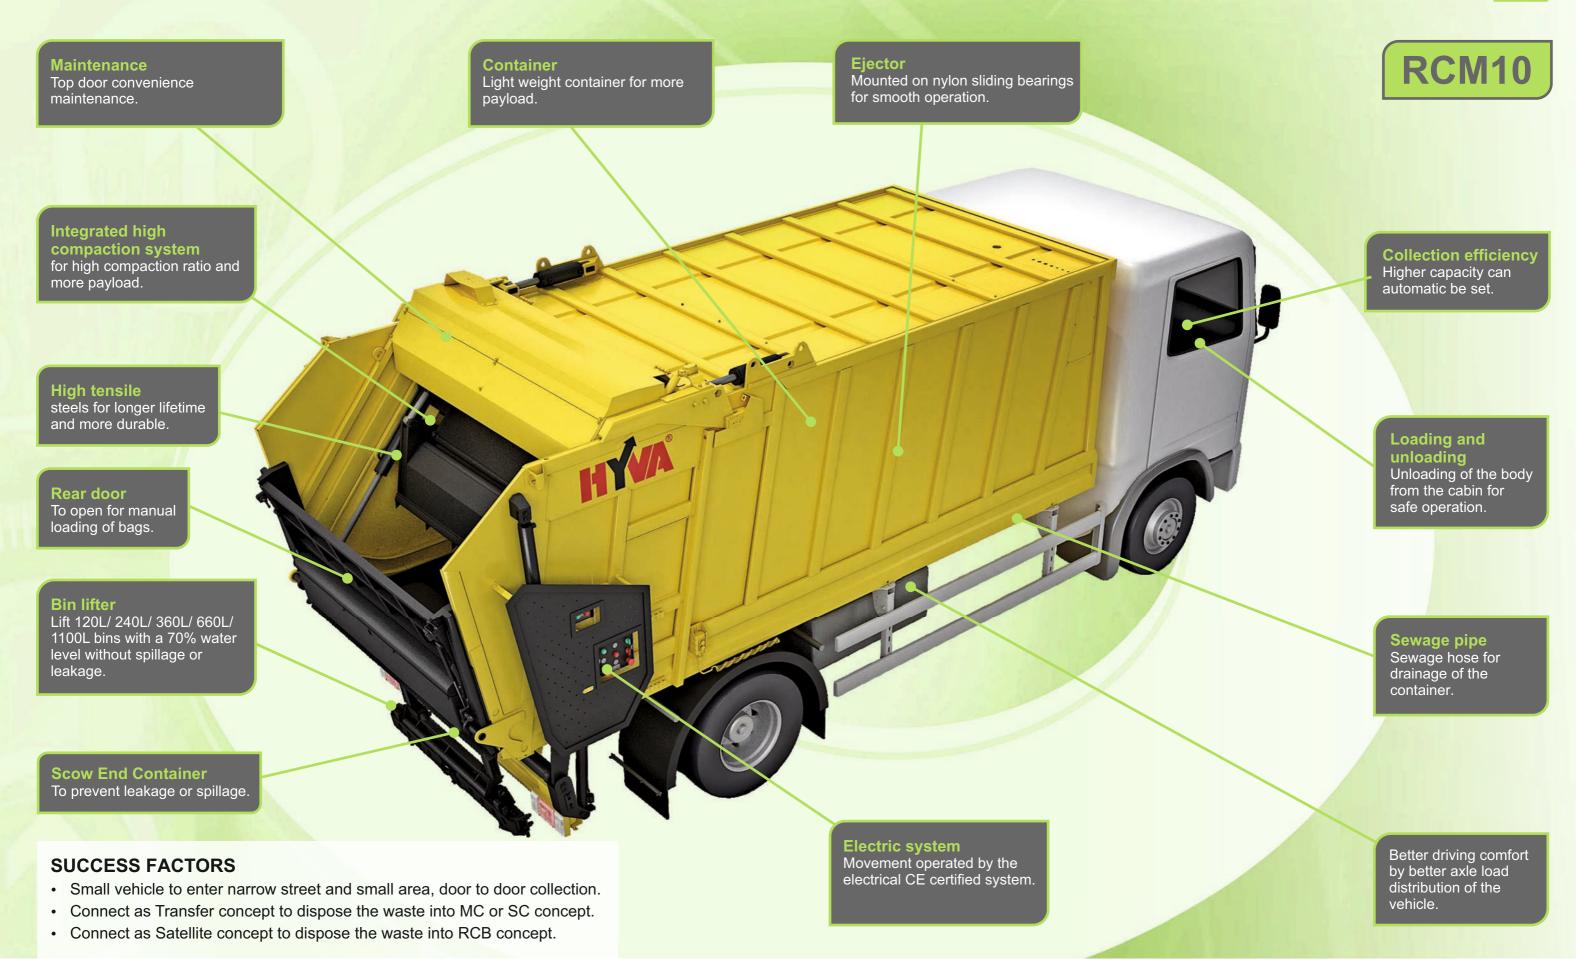

#### Container

High tensile and wearable steels for longer lifetime.

Carriage plate
To compact the waste into the container.

Sweeper plate
To sweep the waste into the container with high capacity.

#### Container

Light weight container for more payload.

### **Unload angle**

High tipping hinge for dispose into other compactor.

### Bin lifter

Lift 120L/ 240L/ 360L/ 660L/ 1100L bins with a 70% water level without spillage or leakage.

## Container

No Leakage by the trapezoidal container.

# Loading and

unloading
Unloading of the body
from the cabin for safe operation.

### Container

Smooth side wall for better appearance.

Better driving comfort by better axle load distribution of the vehicle.

#### **SUCCESS FACTORS**

- Small vehicle to enter narrow street and small area, door to door collection.
- Connect as Transfer concept to dispose the waste into MC or SC concept.
- Connect as Satellite concept to dispose the waste into RCB concept.

Stabilizer legs
For more stability during the discharging.

Collection efficiency Higher capacity can automatic be set.

### Electric system

Movement operated by the electrical CE certified system.

REFUSE COLLECTION MICRO R-LINE - 7