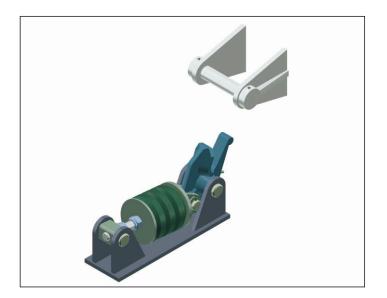

## INCREASE THE LIFE TIME OF YOUR TIPPER, USE THE HYVA HYFIX.

Hyva is the company that introduced the Hyfix to the worldwide tipper market. The Hyfix is recognised as a 'must have' for rear end tippers. It reduces the noise of a vehicle in motion but it's main achievement is the reduction of wear of truck components such as the cylinder, tipping hinges, tipper body and chassis. A tipper truck chassis receives enormous hammering from the tipper body caused by potholes and bumps in the road surface. The hyfix locks the body to the chassis making an end to the hammering.

The Hyfix resists forces orginating from an empty light weight body, long body silo tipper as well as from a heavy load situation. The compression load is adjustable from 0,25 to 1,6 tons Metric, sufficient to clamp down any empty tipper body.