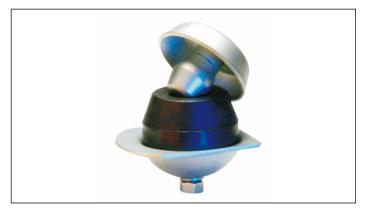

Besides the Hyfix Hyva also offers the Polyp gripping device. The polyps are ideal for application on 2- and 3 way tippers. The round shape allows the device to grab the polyp pin no matter from what side the body is lowered.