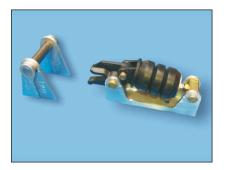

## INCREASE THE LIFE TIME OF YOUR TIPPER, USE THE HYVA HYFIX.

Hyva is the company that introduced the Hyfix to the worldwide tipper market. The Hyfix is recognised as a 'must have' for rear end tippers. It reduces the noise of a vehicle in motion but it's main achievement is the reduction of wear of truck components such as the cylinder, tipping hinges, tipper body and chassis. A tipper truck chassis receives enormous hammering from the tipper body caused by potholes and bumps in the road surface. The hyfix locks the body to the chassis making an end to the hammering.

The Hyfix resists forces orginating from an empty light weight body, long body silo tipper as well as from a heavy load situation. The compression load is adjustable from 0,25 to 1,6 tons Metric, sufficient to clamp down any empty tipper body.