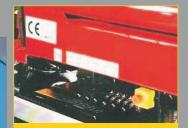

Top swivel brackets, each suitable for two chains.

Walk on protection guards, for protection of the piston rod.

All functions are operated from the side of the system, at the valve block. In-cab controls are available as an option.