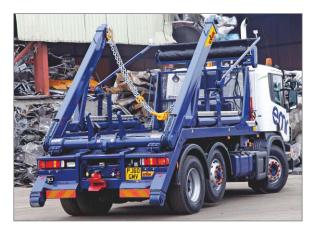

#### Range

Hyva skiploaders are available in different versions with fixed lifting arms, telescopic arms and knuckle arms. Telescopic arms can be extended simultaneously or independently for maximum operational flexibility.

Transportation of pallets, loading platforms or flat racks up to 6 metres in length is possible with Hyva skiploaders. Fully loaded skips can be dropped over ditches, fences and hedges. And, stacking of empty skips allows more efficient multi-drop operations.

### An unbeatable investment

The Hyva range of skiploaders gives you choice, strength and proven reliability. Specified by contractors and municipal authorities throughout the world for their durability, Hyva skiploaders are manufactured to the highest quality standards and supported by an international service network.