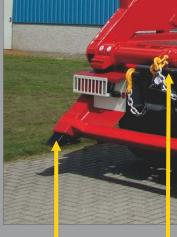

Stab jacks are standard, for safe lifting and tipping of containers.

One tipping chain, length 650mm with open safety hook is mounted on the torsion tube. A second tipping chain or tipping hooks are available as an option.

The torsion casing is set on spreadable bearings.

Tipping Solutions | Container Handling | Waste Handling | Cranes

110 countries +3,500 employees 20,000 customers +30 subsidiaries 14 production facilities