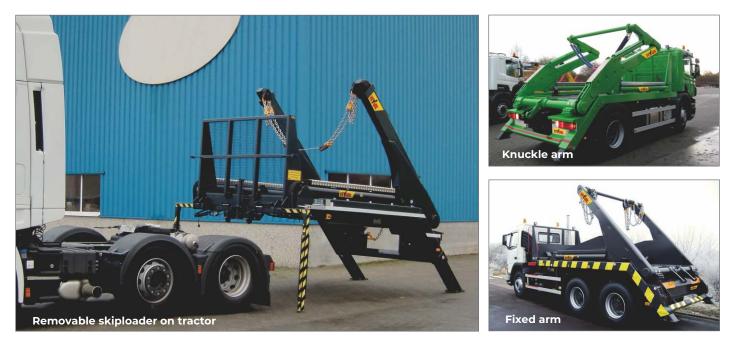

#### Range

Hyva skiploaders are available in different versions with fixed lifting arms, telescopic arms and knuckle arms. Telescopic arms can be extended simultaneously or independently for maximum operational flexibility.

\*) "crancked arm" type