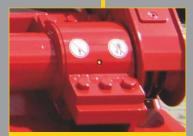

Top swivel brackets, each suitable for two chains.

Walk on protection guards, for protection of the piston rod.

All functions are operated from the side of the system, at the valve block. In-cab controls are available as an option.

Stab jacks are standard, for safe lifting and tipping of containers.

One tipping chain, length 650mm with open safety hook is mounted on the torsion tube. A second tipping chain or tipping hooks are available as an option.