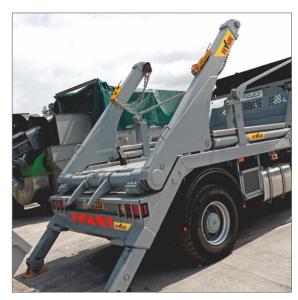

### An unbeatable investment

The Hyva range of skiploaders gives you choice, strength and proven reliability. Specified by contractors and municipal authorities throughout the world for their durability, Hyva skiploaders are manufactured to the highest quality standards and supported by an international service network.

With proven engineering back up and a comprehensive warranty system, Hyva skiploaders give excellent return on capital for years and years.

The steel platform is provided with two wearing strips in longitudinal direction. 6 adjustable container stops can be located through side steaks in the platform.

Top swivel brackets, each suitable for two chains.

Walk on protection guards, for protection of the piston rod.

All functions are operated from the side of the system, at the valve block. In-cab controls are available as an option.

Stab jacks are standard, for safe lifting and tipping of containers.

One tipping chain, length 650mm with open safety hook is mounted on the torsion tube. A second tipping chain or tipping hooks are available as an option.