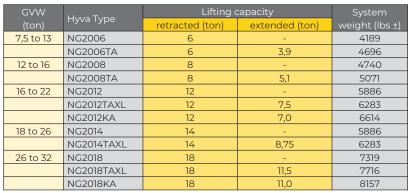

#### Range

Hyva skiploaders are available in different versions with fixed lifting arms, telescopic arms and knuckle arms. Telescopic arms can be extended simultaneously or independently for maximum operational flexibility.

Transportation of pallets, loading platforms or flat racks up to 6 metres in length is possible with Hyva skiploaders. Fully loaded skips can be dropped over ditches, fences and hedges. And, stacking of empty skips allows more efficient multi-drop operations.