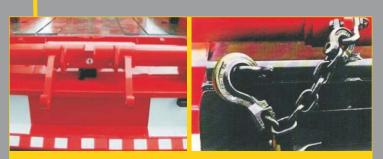

Top swivel brackets, each suitable for two chains.

Walk on protection guards, for protection of the piston rod.

All functions are operated from the side of the system, at the valve block. In-cab controls are available as an option.

Stab jacks are standard, for safe lifting and tipping of containers.

One tipping chain, length 650mm with open safety hook is mounted on the torsion tube. A second tipping chain or tipping hooks are available as an option.